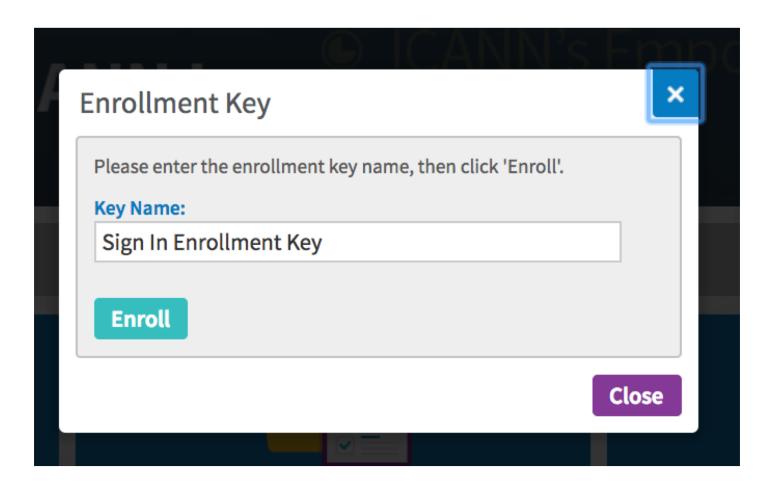

## **Enrollment Keys**

### **Enrollment Keys**

If you wish to direct learners to the course using an Enrollment Key that they would enter here, please get in touch and we will set one up for you.