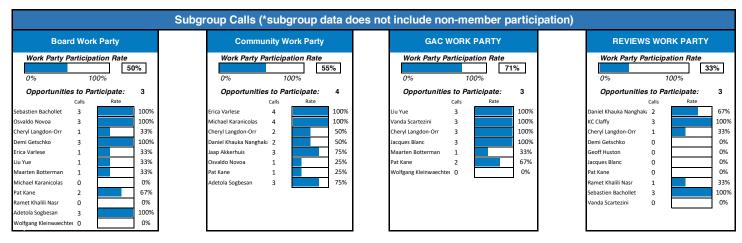

| Member                               | Attended | Apologies | No RSVP | Opportunities | Participation Rate |     |
|--------------------------------------|----------|-----------|---------|---------------|--------------------|-----|
| Cheryl Langdon-Orr                   | 41       | 0         | 1       | 42            |                    | 98% |
| Pat Kane                             | 38       | 4         | 0       | 42            |                    | 90% |
| Daniel Khauka Nanghaka               | 34       | 2         | 2       | 38            |                    | 89% |
| KC Claffy                            | 8        | 3         | 27      | 38            |                    | 21% |
| Liu Yue                              | 8        | 2         | 28      | 38            |                    | 21% |
| Michael Karanicolas                  | 19       | 7         | 12      | 38            |                    | 50% |
| Osvaldo Novoa                        | 13       | 16        | 9       | 38            |                    | 34% |
| Sebastien Bachollet                  | 34       | 2         | 2       | 38            |                    | 89% |
| Vanda Scartezini                     | 31       | 4         | 3       | 38            |                    | 82% |
| Erica Varlese (resigned 15 Aug 2019) | 11       | 4         | 1       | 16            |                    | 69% |