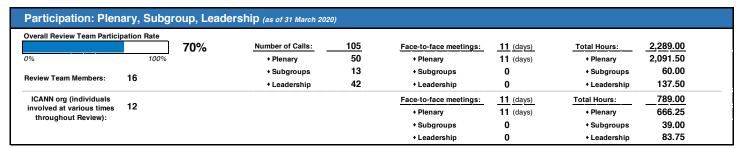

## **Accountability and Transparency (ATRT3) Review**

Fact Sheet as of: 31 March 2020

| Plenary F                         | articipation l        | Rate                    |              |            |      |             |
|-----------------------------------|-----------------------|-------------------------|--------------|------------|------|-------------|
|                                   |                       |                         | 7            | 4%         |      |             |
| 0%                                |                       | 1                       | 100%         |            |      |             |
| Face-to-face meetings:            |                       |                         |              | 11         | Day  | S           |
| Call Oppor                        | tunities to Date      | :                       |              | 50         | Call | s           |
| Total Hours                       | Attended by R         | eview Team Meml         | bers:        | 2,092      | Hou  | rs          |
| SO/AC Pa                          | nticipation R         | ate                     |              |            |      |             |
| SO/AC Pa                          | nticipation R         | <i>ate</i><br>Apologies | No RSVI      | <b>)</b> F | ate  |             |
|                                   |                       |                         | No RSVI      | PF         | Rate | 9           |
| SO/AC                             | Attended              | Apologies               |              | P F        | Rate |             |
| SO/AC<br>At-Large                 | Attended<br>231       | Apologies<br>10         | 3            | P          | Rate | 8           |
| SO/AC<br>At-Large<br>ccNSO        | Attended<br>231<br>50 | Apologies<br>10<br>6    | 3            | PF         | Rate | 8           |
| SO/AC<br>At-Large<br>ccNSO<br>GAC | 231<br>50<br>40       | Apologies 10 6 2        | 3<br>5<br>19 | PF         | Rate | 9 8 6 6 6 3 |