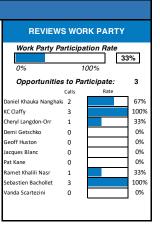

## Accountability and Transparency (ATRT3) Review Fact Sheet as of: 30 June 2020

| Participation: Plenary, Subgroup, Leadership (as of 30 June 2020) |             |     |                               |                  |                                     |                               |                                |                             |
|-------------------------------------------------------------------|-------------|-----|-------------------------------|------------------|-------------------------------------|-------------------------------|--------------------------------|-----------------------------|
| Overall Review Team Partici                                       | pation Rate | 70% | Number of Calls:<br>+ Plenary | <u>119</u><br>63 | Face-to-face meetings:<br>+ Plenary | <u>11 (days)</u><br>11 (days) | Total Hours:<br>+ Plenary      | <u>2,529.50</u><br>2,329.50 |
| Review Team Members: 1                                            | 10          |     | <ul> <li>Subgroups</li> </ul> | 13               | <ul> <li>Subgroups</li> </ul>       | 0                             | <ul> <li>Subgroups</li> </ul>  | 60.00                       |
|                                                                   | 10          |     | + Leadership                  | 43               | <ul> <li>Leadership</li> </ul>      | 0                             | <ul> <li>Leadership</li> </ul> | 140.00                      |
| ICANN org (individuals                                            |             |     |                               |                  | Face-to-face meetings:              | 11 (days)                     | Total Hours:                   | 902.50                      |
| involved at various times<br>throughout Review):                  | 12          |     |                               |                  | + Plenary                           | 11 (days)                     | + Plenary                      | 777.75                      |
| throughout Review):                                               |             |     |                               |                  | <ul> <li>Subgroups</li> </ul>       | 0                             | <ul> <li>Subgroups</li> </ul>  | 39.00                       |
|                                                                   |             |     |                               |                  | + Leadershin                        | 0                             | + Leadership                   | 85.75                       |