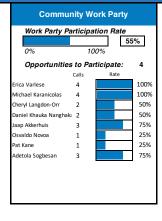

## Accountability and Transparency (ATRT3) Review Fact Sheet as of: 30 June 2020

| Participation: Plenary, Subgroup, Leadership (as of 30 June 2020) |             |     |                               |                  |                                     |                               |                                |                             |
|-------------------------------------------------------------------|-------------|-----|-------------------------------|------------------|-------------------------------------|-------------------------------|--------------------------------|-----------------------------|
| Overall Review Team Partici                                       | pation Rate | 70% | Number of Calls:<br>+ Plenary | <u>119</u><br>63 | Face-to-face meetings:<br>+ Plenary | <u>11 (days)</u><br>11 (days) | Total Hours:<br>+ Plenary      | <u>2,529.50</u><br>2,329.50 |
| Review Team Members: 1                                            | 10          |     | <ul> <li>Subgroups</li> </ul> | 13               | <ul> <li>Subgroups</li> </ul>       | 0                             | <ul> <li>Subgroups</li> </ul>  | 60.00                       |
|                                                                   | 10          |     | + Leadership                  | 43               | <ul> <li>Leadership</li> </ul>      | 0                             | <ul> <li>Leadership</li> </ul> | 140.00                      |
| ICANN org (individuals                                            |             |     |                               |                  | Face-to-face meetings:              | 11 (days)                     | Total Hours:                   | 902.50                      |
| involved at various times<br>throughout Review):                  | 12          |     |                               |                  | + Plenary                           | 11 (days)                     | + Plenary                      | 777.75                      |
| throughout Review):                                               |             |     |                               |                  | <ul> <li>Subgroups</li> </ul>       | 0                             | <ul> <li>Subgroups</li> </ul>  | 39.00                       |
|                                                                   |             |     |                               |                  | + Leadershin                        | 0                             | + Leadership                   | 85.75                       |