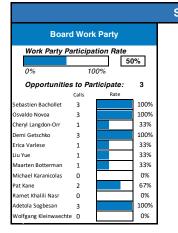

## Accountability and Transparency (ATRT3) Review Fact Sheet as of: 30 June 2020

| Participation: Plenary, Subgroup, Leadership (as of 30 June 2020) |             |     |                               |                  |                                     |                               |                                |                             |
|-------------------------------------------------------------------|-------------|-----|-------------------------------|------------------|-------------------------------------|-------------------------------|--------------------------------|-----------------------------|
| Overall Review Team Partici                                       | pation Rate | 70% | Number of Calls:<br>+ Plenary | <u>119</u><br>63 | Face-to-face meetings:<br>+ Plenary | <u>11 (days)</u><br>11 (days) | Total Hours:<br>+ Plenary      | <u>2,529.50</u><br>2,329.50 |
| Review Team Members: 1                                            | 10          |     | <ul> <li>Subgroups</li> </ul> | 13               | <ul> <li>Subgroups</li> </ul>       | 0                             | <ul> <li>Subgroups</li> </ul>  | 60.00                       |
|                                                                   | 10          |     | + Leadership                  | 43               | <ul> <li>Leadership</li> </ul>      | 0                             | <ul> <li>Leadership</li> </ul> | 140.00                      |
| ICANN org (individuals                                            |             |     |                               |                  | Face-to-face meetings:              | 11 (days)                     | Total Hours:                   | 902.50                      |
| involved at various times<br>throughout Review):                  | 12          |     |                               |                  | + Plenary                           | 11 (days)                     | + Plenary                      | 777.75                      |
| throughout Review):                                               |             |     |                               |                  | <ul> <li>Subgroups</li> </ul>       | 0                             | <ul> <li>Subgroups</li> </ul>  | 39.00                       |
|                                                                   |             |     |                               |                  | + Leadershin                        | 0                             | + Leadership                   | 85.75                       |