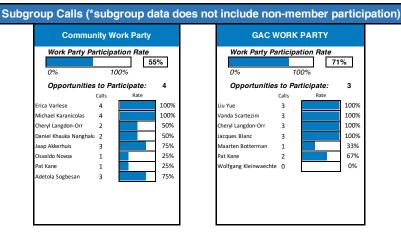

## Accountability and Transparency (ATRT3) Review Fact Sheet as of: 30 June 2020

| Participation: Plenary, Subgroup, Leadership (as of 30 June 2020) |             |     |                               |                  |                                     |                               |                                |                             |
|-------------------------------------------------------------------|-------------|-----|-------------------------------|------------------|-------------------------------------|-------------------------------|--------------------------------|-----------------------------|
| Overall Review Team Partici                                       | pation Rate | 70% | Number of Calls:<br>+ Plenary | <u>119</u><br>63 | Face-to-face meetings:<br>+ Plenary | <u>11 (days)</u><br>11 (days) | Total Hours:<br>+ Plenary      | <u>2,529.50</u><br>2,329.50 |
| Review Team Members: 1                                            | 10          |     | <ul> <li>Subgroups</li> </ul> | 13               | <ul> <li>Subgroups</li> </ul>       | 0                             | <ul> <li>Subgroups</li> </ul>  | 60.00                       |
|                                                                   | 10          |     | + Leadership                  | 43               | <ul> <li>Leadership</li> </ul>      | 0                             | <ul> <li>Leadership</li> </ul> | 140.00                      |
| ICANN org (individuals                                            |             |     |                               |                  | Face-to-face meetings:              | 11 (days)                     | Total Hours:                   | 902.50                      |
| involved at various times<br>throughout Review):                  | 12          |     |                               |                  | + Plenary                           | 11 (days)                     | + Plenary                      | 777.75                      |
| throughout Review):                                               |             |     |                               |                  | <ul> <li>Subgroups</li> </ul>       | 0                             | <ul> <li>Subgroups</li> </ul>  | 39.00                       |
|                                                                   |             |     |                               |                  | + Leadershin                        | 0                             | + Leadership                   | 85.75                       |