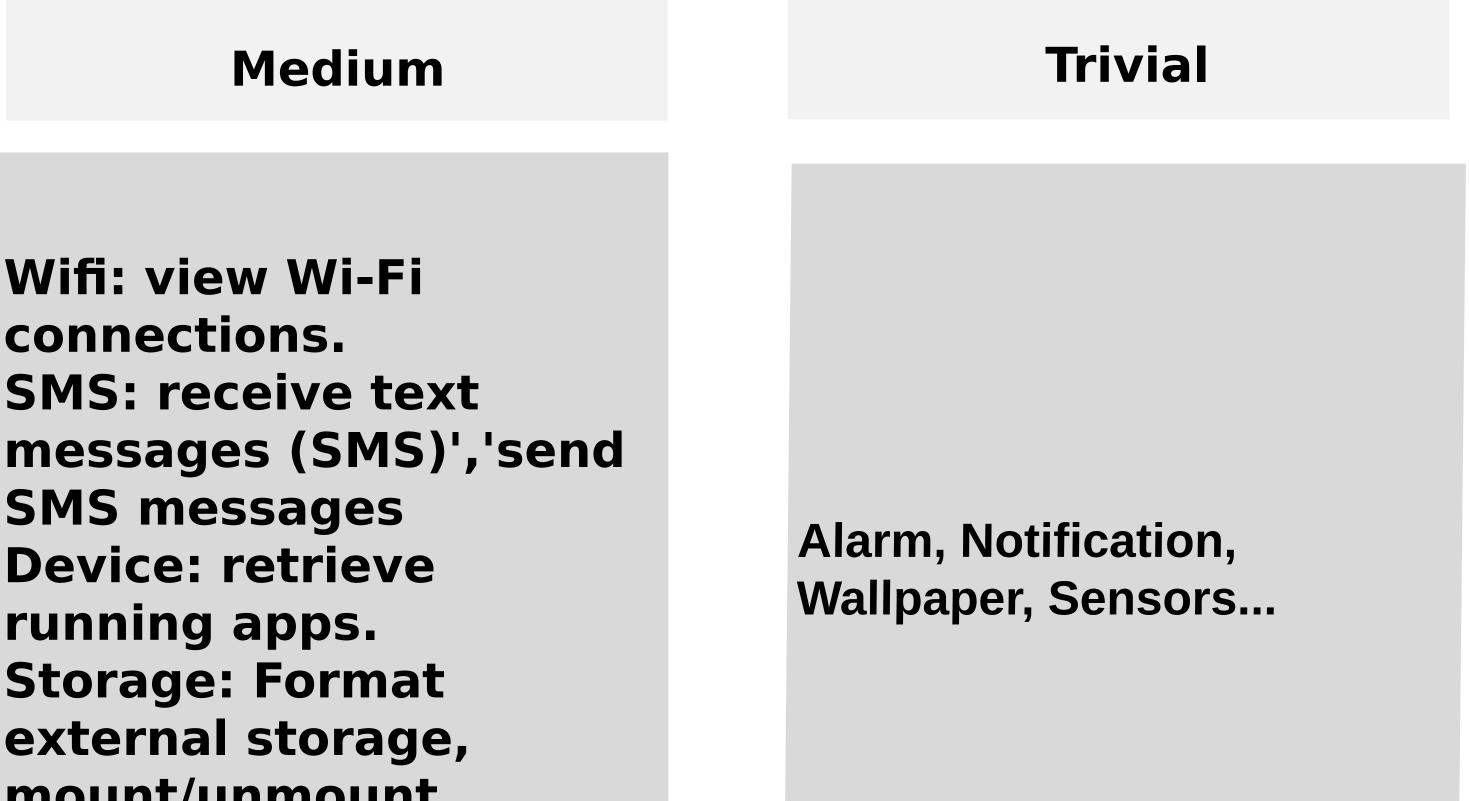

## Permissions:

18 sub-Categories: Microphone, Contacts, Storage, SMS, Camera, Location, WiFi, Phone, Device, Identity, Network, Bluetooth, Sensors, TimeZone & Alarm, Notification, Packages, Wall Paper

Wifi: view Wi-Fi connections. **SMS: receive text** SMS messages **Device: retrieve** running apps. **Storage: Format** external storage, mount/unmount