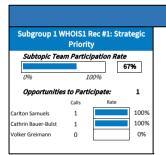

| Sub | group Calls         | (*sub             | group d      | ata do |
|-----|---------------------|-------------------|--------------|--------|
|     | Subgroup 1<br>W     | WHOIS:<br>/HOIS P |              | ngle   |
|     | Subtopic Tea        | m Partic          | ipation Rate |        |
|     |                     |                   | 6            | 7%     |
|     | 0%                  | 1                 | 00%          |        |
|     | Opportunitie:       | s to Part         | icipate:     | 1      |
|     |                     | Calls             | Rate         |        |
|     | Carlton Samuels     | 1                 |              | 100%   |
|     | Cathrin Bauer-Bulst | 0                 |              | 0%     |
|     | Thomas Walden       | 1                 |              | 100%   |
|     |                     |                   |              | _      |