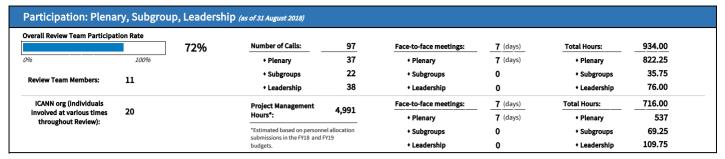

## Registration Directory Service (RDS-WHOIS2) Review

Fact Sheet as of: 31 August 2018

| Member                       | SO/AC       | Attended | Apologies | No RSVP | Participation Rate |     |
|------------------------------|-------------|----------|-----------|---------|--------------------|-----|
| Alan Greenberg               | At-Large    | 42       | 2         | 0       |                    | 95% |
| Carlton Samuels              | At-Large    | 32       | 5         | 7       |                    | 73% |
| Cathrin Bauer-Bulst          | GAC         | 29       | 10        | 5       |                    | 66% |
| Dmitry Belyavsky             | At-Large    | 33       | 8         | 3       |                    | 75% |
| Erika Mann                   | GNSO        | 29       | 9         | 6       |                    | 66% |
| Lili Sun                     | GAC         | 39       | 4         | 1       |                    | 89% |
| Stephanie Perrin             | GNSO        | 32       | 3         | 9       |                    | 73% |
| Susan Kawaguchi              | GNSO        | 39       | 5         | 0       |                    | 89% |
| Thomas Walden                | GAC         | 15       | 10        | 19      |                    | 34% |
| Volker Greimann              | GNSO        | 24       | 17        | 3       |                    | 55% |
| Chris Disspain, Board Member | ICANN Board | 26       | 8         | 10      |                    | 59% |