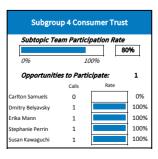

|                                  | Accura | су   |      |  |  |
|----------------------------------|--------|------|------|--|--|
| Subtopic Team Participation Rate |        |      |      |  |  |
|                                  |        |      | 75%  |  |  |
| 0%                               | i      | 100% |      |  |  |
| Opportunities to Participate: 1  |        |      |      |  |  |
|                                  | Calls  | Rate |      |  |  |
| Cathrin Bauer-Bulst              | 1      |      | 100% |  |  |
| Dmitry Belyavsky                 | 1      |      | 100% |  |  |
| Erika Mann                       | 0      |      | 0%   |  |  |
| Lili Sun                         | 1      |      | 100% |  |  |