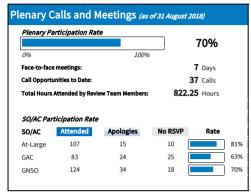

## Registration Directory Service (RDS-WHOIS2) Review

Fact Sheet as of: 31 August 2018

| Member                       | SO/AC       | Attended | Apologies | No RSVP | Participation Rate |     |
|------------------------------|-------------|----------|-----------|---------|--------------------|-----|
| Alan Greenberg               | At-Large    | 42       | 2         | 0       |                    | 95% |
| Carlton Samuels              | At-Large    | 32       | 5         | 7       |                    | 73% |
| Cathrin Bauer-Bulst          | GAC         | 29       | 10        | 5       |                    | 66% |
| Dmitry Belyavsky             | At-Large    | 33       | 8         | 3       |                    | 75% |
| Erika Mann                   | GNSO        | 29       | 9         | 6       |                    | 66% |
| Lili Sun                     | GAC         | 39       | 4         | 1       |                    | 89% |
| Stephanie Perrin             | GNSO        | 32       | 3         | 9       |                    | 73% |
| Susan Kawaguchi              | GNSO        | 39       | 5         | 0       |                    | 89% |
| Thomas Walden                | GAC         | 15       | 10        | 19      |                    | 34% |
| Volker Greimann              | GNSO        | 24       | 17        | 3       |                    | 55% |
| Chris Disspain, Board Member | ICANN Board | 26       | 8         | 10      |                    | 59% |