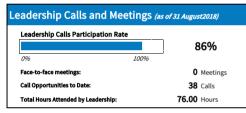

| Member              | Attended | Apologies | No RSVP | Participation Rate |      |
|---------------------|----------|-----------|---------|--------------------|------|
| Cathrin Bauer-Bulst | 27       | 10        | 1       |                    | 71%  |
| Alan Greenberg      | 38       | 0         | 0       |                    | 100% |
| Susan Kawaguchi     | 33       | 5         | 0       |                    | 87%  |