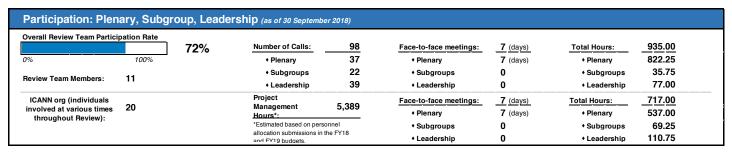

## Registration Directory Service (RDS-WHOIS2) Review

Fact Sheet as of: 30 September 2018

| Plenary F                | Participation I   | Rate             |                   |          |
|--------------------------|-------------------|------------------|-------------------|----------|
|                          |                   |                  |                   | 70%      |
| 0%                       |                   | 1009             | %                 |          |
| Face-to-fac              | e meetings:       |                  |                   | 7 Days   |
| Call Opport              | tunities to Date: |                  |                   | 37 Calls |
|                          |                   |                  |                   |          |
| Total Hours              | Attended by R     | eview Team Mem   | bers: <b>822.</b> | 25 Hours |
|                          | Attended by R     |                  | bers: <b>822.</b> | 25 Hours |
| SO/AC Pa                 |                   |                  | hers: 822.        | 25 Hours |
| <i>SO/AC Pa</i><br>SO/AC | articipation R    | ate              | <b>V</b> .        |          |
|                          | Attended          | ate<br>Apologies | No RSVP           |          |