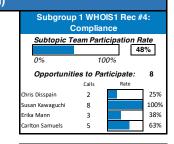

-|-----------------|---------|
|        | Subgrou         | p 1 WH0<br>Outrea | OIS1 Rec #<br>ch | <del>/</del> 3: |         |
|        | Subtopic T      | 10                | 00%              | ate<br>7%       |         |
|        | Opportunit      | ies to Pa         | rticipate:       | 1               |         |
|        |                 | Calls             | Rate             |                 |         |
|        | Carlton Samuels | 0                 |                  | 0%              |         |
|        | Alan Greenberg  | 1                 |                  | 100%            |         |
|        | Erika Mann      | 1                 |                  | 100%            |         |
|        |                 |                   |                  | -               |         |



| Subgroup 1 WHOIS1 Rec #5-9: Data Accuracy |       |      |      |  |  |  |
|-------------------------------------------|-------|------|------|--|--|--|
| Subtopic Team Participation Rate          |       |      |      |  |  |  |
|                                           |       | 7    | 5%   |  |  |  |
| 0%                                        | 1     | 00%  |      |  |  |  |
| Opportunities to Participate: 1           |       |      |      |  |  |  |
|                                           | Calls | Rate |      |  |  |  |
| Cathrin Bauer-Bulst                       | 1     |      | 100% |  |  |  |
| Dmitry Belyavsky                          | 1     |      | 100% |  |  |  |
| Erika Mann                                | 0     |      | 0%   |  |  |  |
| Lili Sun