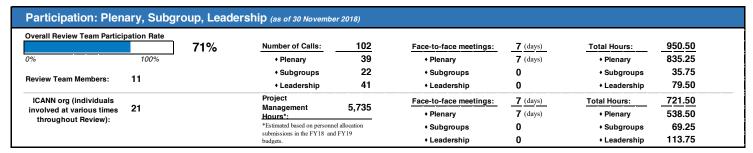

## Registration Directory Service (RDS-WHOIS2) Review

Fact Sheet as of: 30 November 2018

| Pienary P                | articipation F   | nate             |            | 70%       |
|--------------------------|------------------|------------------|------------|-----------|
| 0%                       |                  | 100              | %          |           |
| Face-to-fac              | e meetings:      |                  |            | 7 Days    |
| Call Opport              | unities to Date: |                  |            | 39 Calls  |
| Total Hausa              | Attended by D.   | aview Teem Men   | .bara. 02E | 25 11     |
|                          | •                | eview Team Men   | nbers: 835 | .25 Hours |
| SO/AC Pa                 | Attended by Re   |                  | No RSVP    |           |
| <i>SO/AC Pa</i><br>SO/AC | rticipation R    | ate              |            |           |
|                          | rticipation Ra   | ate<br>Apologies | No RSVP    |           |

| Member<br>Alan Greenberg     | SO/AC<br>At-Large | Attended<br>44 | Apologies | No RSVP | Participation Rate | 96 |
|------------------------------|-------------------|----------------|-----------|---------|--------------------|----|
| Carlton Samuels              | At-Large          | 34             | 5         | 7       |                    | 74 |
| Cathrin Bauer-Bulst          | GAC               | 30             | 10        | 6       |                    | 65 |
| Dmitry Belyavsky             | At-Large          | 35             | 8         | 3       |                    | 76 |
| Erika Mann                   | GNSO              | 29             | 9         | 8       |                    | 63 |
| Lili Sun                     | GAC               | 41             | 4         | 1       |                    | 89 |
| Stephanie Perrin             | GNSO              | 33             | 3         | 10      |                    | 72 |
| Susan Kawaguchi              | GNSO              | 41             | 5         | 0       |                    | 89 |
| Thomas Walden                | GAC               | 15             | 10        | 21      |                    | 33 |
| Volker Greimann              | GNSO              | 26             | 17        | 3       |                    | 57 |
| Chris Disspain, Board Member | ICANN Board       | 26             | 8         | 12      |                    | 57 |

## Leadership Calls and Meetings (as of 30 Nov 2018) Leadership Calls Participation Rate 0% 100% Face-to-face meetings: 0 Meetings Call Opportunities to Date: 41 Calls Total Hours Attended by Leadership: 79.50 Hours

| Member              | Attended | Apologies | No RSVP | Participation Rate |
|---------------------|----------|-----------|---------|--------------------|
| Cathrin Bauer-Bulst | 30       | 10        | 1       | 73%                |
| Alan Greenberg      | 41       | 0         | 0       | 1009               |
| Susan Kawaguchi     | 34       | 6         | 1       | 83%                |