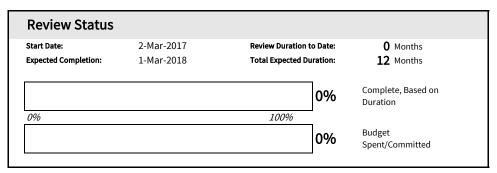

## Security, Stability and Resiliency (SSR2) Review

Fact sheet as of: 16-Mar-2017

## Overview:

The Board shall cause a periodic review of ICANN's execution of its commitment to enhance the operational stability, reliability, resiliency, security, and global interoperability of the systems and processes, both internal and external, that directly affect and/or are affected by the Internet's system of unique identifiers that ICANN coordinates ("SSR Review").

| Wiki Page:        | SSR2 Wiki Home Page       |
|-------------------|---------------------------|
| CCT-RT Email:     | input-to-ssr2rt@icann.org |
| Review Questions: | <u>reviews@icann.org</u>  |
|                   |                           |







<sup>\$</sup> \$ - \$ - \$ - \$ - \$ Travel Total \$ \$ \$ Excludes ICANN Organization and overhead allocation. (2) Includes incremental approved professional services budget of \$160,000. <sup>(4)</sup> Professional services includes services from signed contracts to be provided or Based on the most recent month end financials (may not include recent invoiced; travel includes upcoming scheduled meetings.

Services (4)

\$

Remaining FY17

Budget

\$

**Actual Expenses:** 

**Total Spent and** 

\$

**Section II: Financial Resources** 

Budget (2)

FY17 Approved FY17 Budget Spent Committed FY17

to Date (3)

\$

**Direct Review** 

Costs (1)

Professional

Services

| Section III: Milestones                |      |                                          |      |