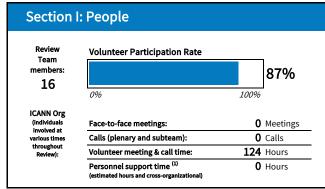

## Security, Stability and Resiliency (SSR2) Review

Fact sheet as of: 16-Mar-2017

## Overview:

The Board shall cause a periodic review of ICANN's execution of its commitment to enhance the operational stability, reliability, resiliency, security, and global interoperability of the systems and processes, both internal and external, that directly affect and/or are affected by the Internet's system of unique identifiers that ICANN coordinates ("SSR Review").

| Wiki Page:        | SSR2 Wiki Home Page       |
|-------------------|---------------------------|
| CCT-RT Email:     | input-to-ssr2rt@icann.org |
| Review Questions: | <u>reviews@icann.org</u>  |
|                   |                           |







<sup>\$</sup> \$ - \$ - \$ - \$ - \$ Travel Total \$ \$ \$ Excludes ICANN Organization and overhead allocation. (2) Includes incremental approved professional services budget of \$160,000. <sup>(4)</sup> Professional services includes services from signed contracts to be provided or Based on the most recent month end financials (may not include recent invoiced; travel includes upcoming scheduled meetings.

Services (4)

\$

Remaining FY17

Budget

\$

**Actual Expenses:** 

**Total Spent and** 

\$

**Section II: Financial Resources** 

Budget (2)

FY17 Approved FY17 Budget Spent Committed FY17

to Date (3)

\$

**Direct Review** 

Costs (1)

Professional

Services

| Section III: Milestones                |      |                                          |      |