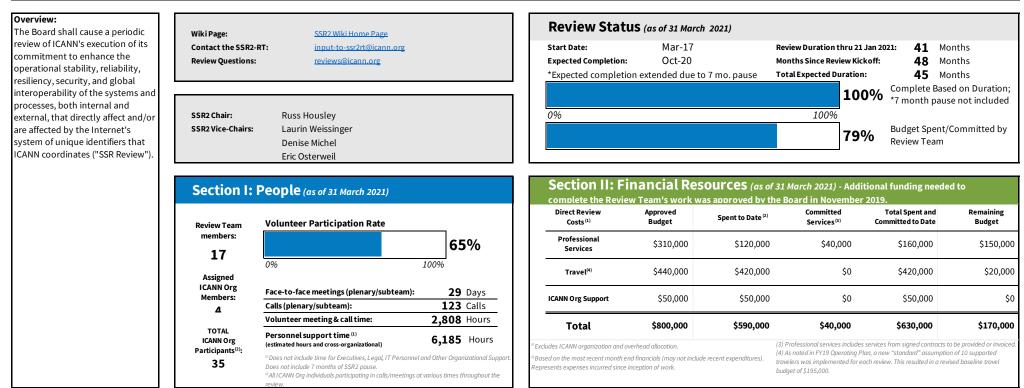

## Second Security, Stability and Resiliency (SSR2) Review

Fact Sheet as of: 31 March 2021



## Section III: Milestones (as of 31 March 2021)

Milestones reflect Review Team work plan.\* Incomplete milestones reflect approximate percent completion rate.

| Review Planning                                               |              | <b>Research/Conduct Review</b>                                          | Draft Report                                                                   |            | Final Report               |      | TOTAL: |                        |         |
|---------------------------------------------------------------|--------------|-------------------------------------------------------------------------|--------------------------------------------------------------------------------|------------|----------------------------|------|--------|--------------