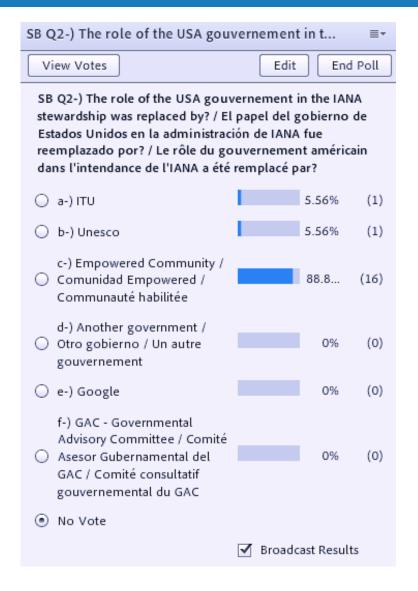

# SB Q2-) The role of the USA government in the IANA stewardship was replaced by?