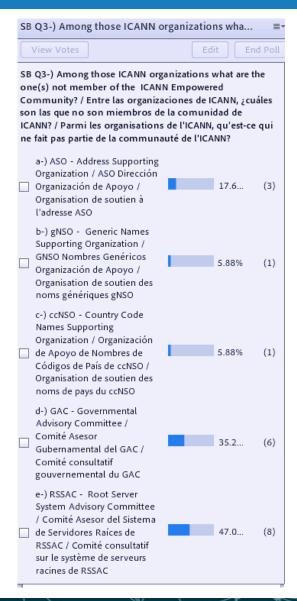

# SB Q3-) Among those ICANN organizations what are the one(s) not member of the ICANN Empowered Comminity?