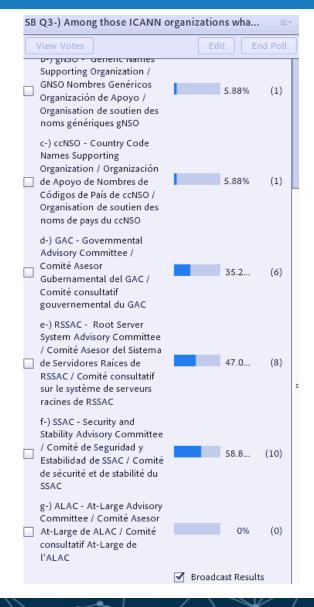

# SB Q3-) Among those ICANN organizations what are the one(s) not member of the ICANN Empowered Comminity?