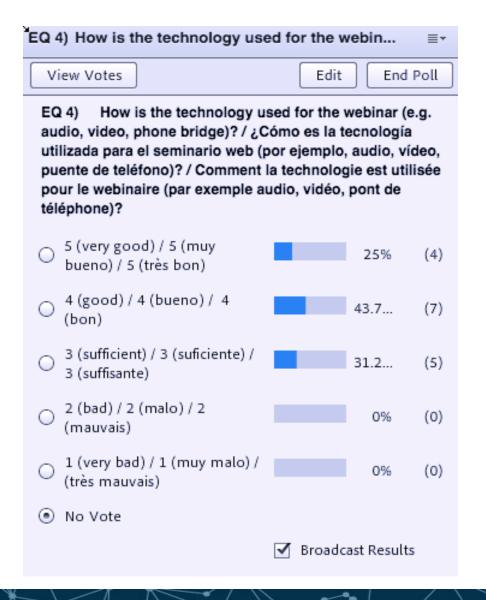

# 4. How is the technology used for the webinar (e.g. audio, video, phone bridge)?