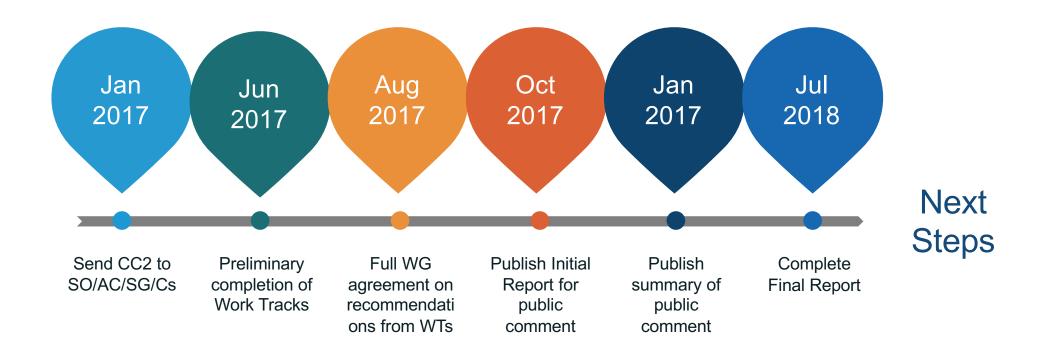

# New gTLD Subsequent Procedures PDP WG

Co-Chairs: Avri Doria/Jeff Neuman; Council Liaison: Paul McGrady

## OVERVIEW: Project Timeline & Major Milestones



#### What this Project is About

This PDP was chartered by the GNSO Council in January 2016 to consider the experiences from the 2012 round of the New gTLD Program to determine what additions or modifications are needed for the existing new gTLD policy recommendations.



### What are the current challenges & issues under discussion?

 The WG continues to consider a set of overarching issues and is now broken into 4 Work Tracks to address the remaining subjects within its charter.

#### • Biggest Issues:

- Pressure to move quickly and look for creative ways to possibly initiate application processes as quickly as possible
- Interconnected efforts (e.g., RPMs, CCT-RT, CWG-UCTN, etc.)
  can make it difficult to stay coordinated and informed
- Extensive list of subjects in charter that mus