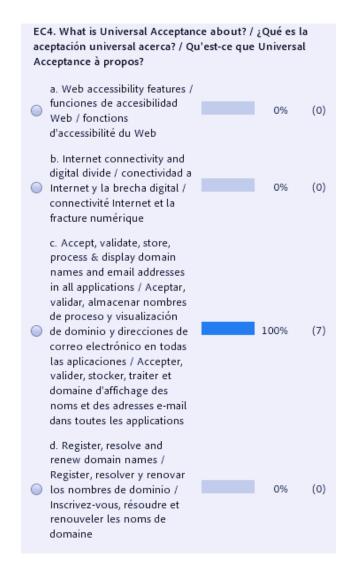

#### EC Q4-) What is the Universal Acceptance about?

1: How is the timing of the webinar for you? / Como estuvo el horario del webinar para usted? / Es-ce que l'horaire du webinar est convenable?

- Too early / Muy temprano / 14.2... (1)
  Trop tôt
- Ust right / Muy bien / Bien 85.7... (6)
- Too late / Muy tarde / Trop 0% (0)