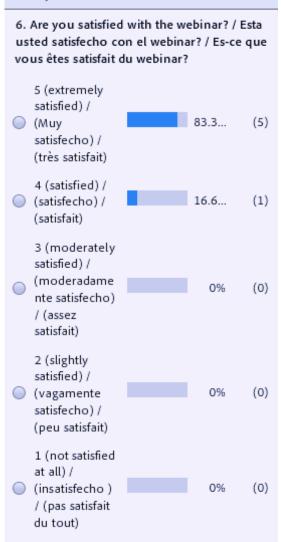

## 6. Are you satisfied with the webinar?

#### 6. Are you satisfied with the webinar? / E...

- 7. What topics would you like us to cover...
  - 7. What topics would you like us to cover for future webinars? / Que temas les gustaria que tocaramos en futuros webinars? / Quels sont les sujets que vous souhaitez voir dans les webinars à venir?