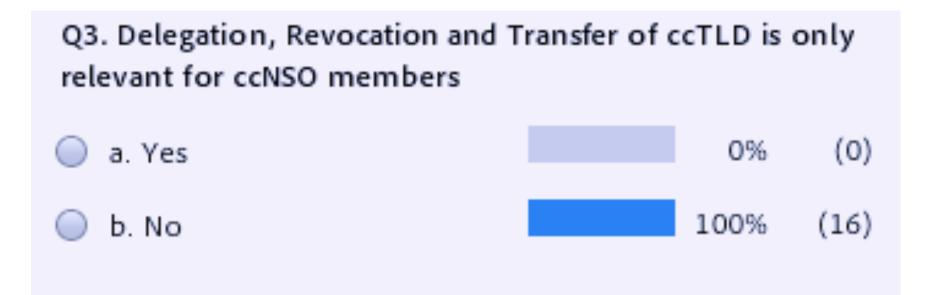

### 3. How many years of experience do you have in the ICANN Community?

#### 3. How many years of experience do you ...

3. How many years of experience do you have in the ICANN Community? / Cuántos años de experiencia tiene en la Comunidad de ICANN? / Combien d'années d'expérience avez-vous dans la communauté de l'ICANN?

años / 3-5 ans

More than 10
years / Más de
10 años / Plus
de 10 ans

- 4. How is the technology used for the we...
- 4. How is the technology used for the webinar (e.g. audio, video, phone bridge)? / Como calificaria la tecnologia usada para el webinar (ejemplo audio, video, telefono)? / Comment trouvez-vous la technologie utilisé pendant le webinar (audio, video, communication téléphonique)
- 5 (very good) / (Muy buena) 61.5... (8) / (très bien)
- 4 (good) / (Buena) / 30.7... (4) (bien)
- 3 (sufficient) /
  (Suficiente) / 7.69% (1) (suffisant)
- 2 (bad) / (Mala) / 0% (0) (mauvais)
- 1 (very bad) /
  (Muy mala) /
  (très mauvais)