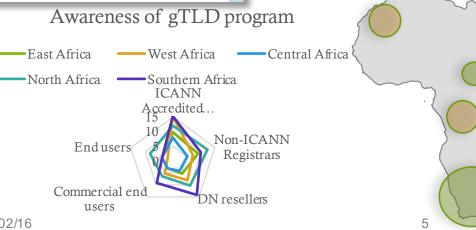

perating systems and devices connected to the Internet, fixed and mobile. We will discuss the survey questionnaire with ICANN before distribution.

#### A prototype questionnaire with a few sample questions can be viewed at http://goo.gl/forms/Y31m2fYUqu

The extrapolation of results from the survey will serve to highlight and cross analyse opinions expressed and information gathered in a number of ways, e.g. within a single respondent category or across several respondent categories, geographically or according to other variables such as the size of the organization represented by the respondent, type of engagement within ICANN etc.

In addition to a detailed factual report, the results of the survey will be presented using a variety of formats including tables, charts, graphs and maps.





Review of ICANN At-Large Community

### **Communication and Contact Databases**



5

| А              | В                | с                                    | D                | E                            | F   | G          | н     |
|----------------|------------------|--------------------------------------|------------------|------------------------------|-----|------------|-------|
| 1 Name 1       | Name 2           | Position                             | Structure        | Global region                | Tel | Mobile tel | Email |
| 2 Tijani       | Ben Jemaa        | ALAC Member                          | AFRALO           | Africa                       |     |            |       |
| 3 Wafa         | Dahmani Zaafouri | ALAC Member                          | AFRALO