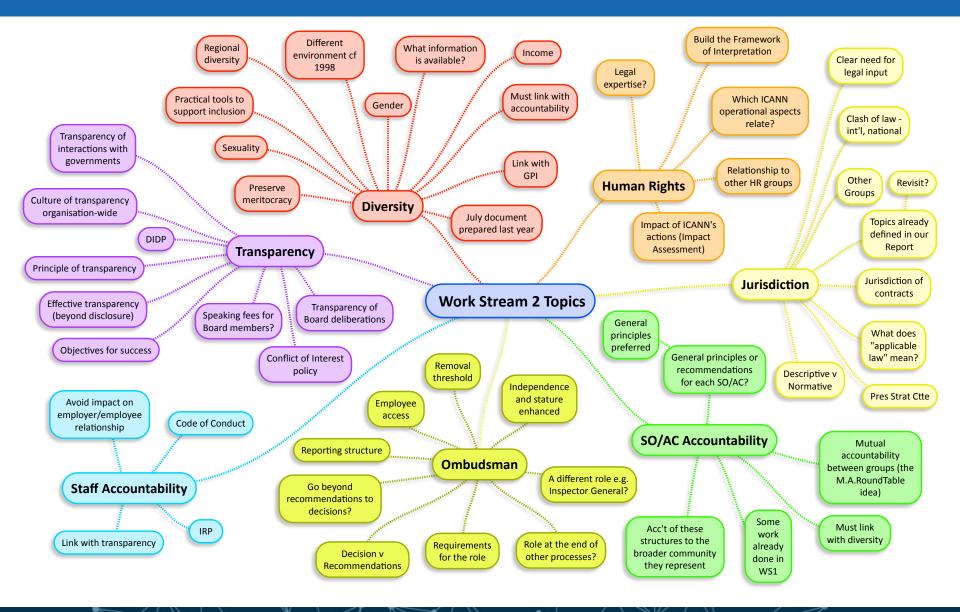

**WORK STREAM 2:** Focused on addressing accountability topics for which a timeline for developing solutions and full implementation may extend beyond the IANA Stewardship Transition (IN PROGRESS)

# Work Stream 2 Planning