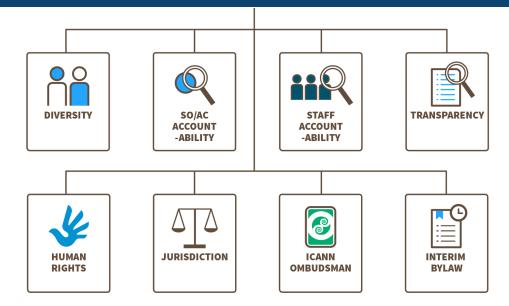

**WORK STREAM 2:** Focused on addressing accountability topics for which a timeline for developing solutions and full implementation may extend beyond the IANA Stewardship Transition (IN PROGRESS)

# Work Stream 2 Planning