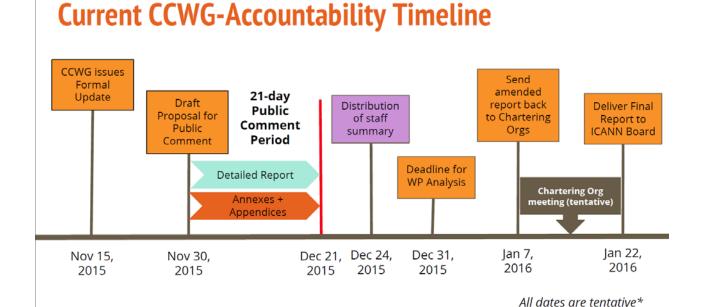

## **ALAC Ratification or CCWG Final WS1 Proposal**

## Scenario 1 - CCWG addresses all of ALAC Concerns raised in Public Comment Statement

Ratification should be quick and relatively painless.

## Scenario 2 - CCWG leaves some of ALAC issues unresolved

We will require substantive discussion, first in IANA-Issues WG and then ALAC.

## Scenario 3 – over and above current issues, something new arises during revision.

Will require careful monitoring in WP discussions to identify and raise red flags with IANA-Issues WG and ALAC.

Note: Presumption is that timetable will not be altered, if it is, ALAC plans may need to change quickly.