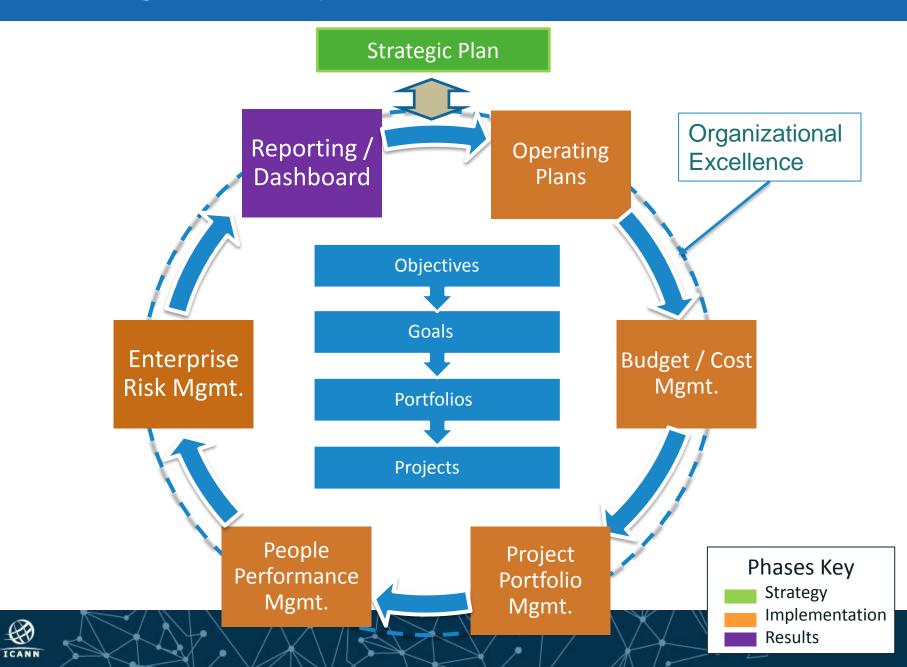

### Management Systems

- ⊙ FY16 Operating Plan & Budget
- ⊙ FY15 Financials Overview
- Enterprise Risk Management
- Dashboard
- Organizational Excellence

### Management Systems

# **Organizational Excellence**

- ⊙ ICANN is applying EFQM Excellence Model in driving organization excellence across ICANN
  - Leveraging the experience gained from the IANA Department's EFQM program (started in 2009)
- ⊙ Progress in FY15:
  - Completed a draft high-level assessment of the organization using EFQM Methodology
  - Identified initial set of improvements
  - Developed roadmap to reach an external assessment by FY18