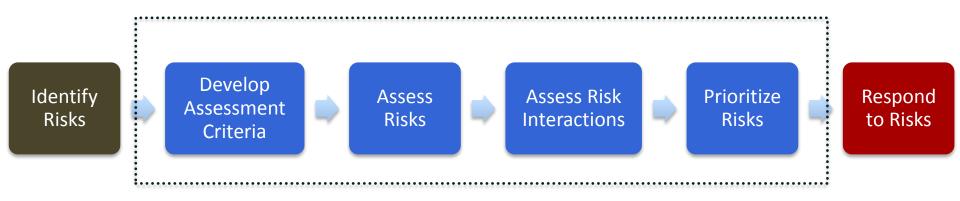

### **ICANN Risk Assessment Process**

Leveraging COSO ICIF (Committee of Sponsoring Organizations Internal Controls Integrated Frameworkv2013)

- Identify the risk via inquiry
- Measure impact/likelihood
- Make a decision
- Respond