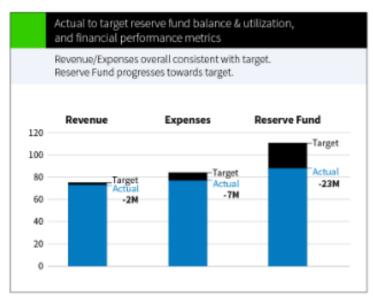

#### Goals Overall Status

| Actual to budget reserve fund balance & utilization, and financial performance metrics       Internal control performance indicators         % Project completion indices (with emphasis on major projects)       Image: Completion completicom comp | 3.1 | Ensure ICANN's long term financial accountability, stability and sustainability        | 94 |
|-----------------------------------------------------------------------------------------------------------------------------------------------------------------------------------------------------------------------------------------------------------------------------------------------------------------------------------------------------------------------------------------------------------------------------------------------------------------------------------------------------------------------------------------------------------------------------------------------------------------------------------------------------------------------------------------------------------------------------------------------------------------------------------------------------------------------------------------------------------------------------------------------------------------------------------------------------------------------------------------------------------------------------------------------------------------------------------------------------------------------------------------------------------------------------------------------------------------------------------------------------------------------------------------------------------------------------------------------------------------------------------------------------------------------------------------------------------------------------------------------------------------------------------------------------------------------------------------------------------------------------------------------------------------------------------------------------------------------------------------------------------------------------------------------------------------------------------------------------------------------------------------------------------------------------------------------------------------------------------------------------------------------------------------------------|-----|----------------------------------------------------------------------------------------|----|
|                                                                                                                                                                                                                                                                                                                                                                                                                                                                                                                                                                                                                                                                                                                                                                                                                                                                                                                                                                                                                                                                                                                                                                                                                                                                                                                                                                                                                                                                                                                                                                                                                                                                                                                                                                                                                                                                                                                                                                                                                                                     |     | Actual to budget reserve fund balance & utilization, and financial performance metrics | ۲  |
| % Project completion indices (with emphasis on major projects)                                                                                                                                                                                                                                                                                                                                                                                                                                                                                                                                                                                                                                                                                                                                                                                                                                                                                                                                                                                                                                                                                                                                                                                                                                                                                                                                                                                                                                                                                                                                                                                                                                                                                                                                                                                                                                                                                                                                                                                      |     | Internal control performance indicators                                                | •  |
|                                                                                                                                                                                                                                                                                                                                                                                                                                                                                                                                                                                                                                                                                                                                                                                                                                                                                                                                                                                                                                                                                                                                                                                                                                                                                                                                                                                                                                                                                                                                                                                                                                                                                                                                                                                                                                                                                                                                                                                                                                                     |     | % Project completion indices (with emphasis on major projects)                         | •  |
| Comparing actual to target – Staff voluntary attrition trailing 12 month trend                                                                                                                                                                                                                                                                                                                                                                                                                                                                                                                                                                                                                                                                                                                                                                                                                                                                                                                                                                                                                                                                                                                                                                                                                                                                                                                                                                                                                                                                                                                                                                                                                                                                                                                                                                                                                                                                                                                                                                      |     | Comparing actual to target – Staff voluntary attrition trailing 12 month trend         |    |
| Comparisons of actual to target enterprise risk management roadmap achievment                                                                                                                                                                                                                                                                                                                                                                                                                                                                                                                                                                                                                                                                                                                                                                                                                                                                                                                                                                                                                                                                                                                                                                                                                                                                                                                                                                                                                                                                                                                                                                                                                                                                                                                                                                                                                                                                                                                                                                       |     | Comparisons of actual to target enterprise risk management roadmap achievment          | •  |
| ON-time delivery index of the ICANN Planning process                                                                                                                                                                                                                                                                                                                                                                                                                                                                                                                                                                                                                                                                                                                                                                                                                                                                                                                                                                                                                                                                                                                                                                                                                                                                                                                                                                                                                                                                                                                                                                                                                                                                                                                                                                                                                                                                                                                                                                                                |     | ON-time delivery index of the ICANN Planning process                                   | •  |

#### Goals Overall Status

Ensure ICANN's long term financial accountability, stability and sustainability

#### **KPI** Status