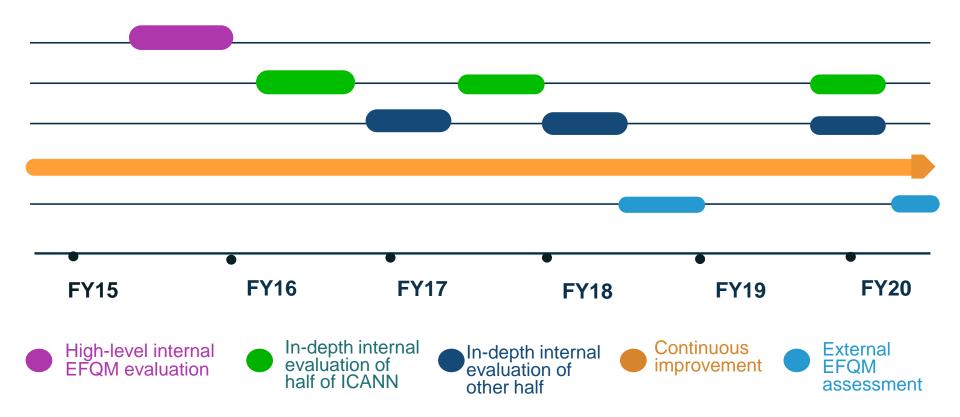

# **Organizational Excellence**

- ⊙ ICANN is applying EFQM Excellence Model in driving organization excellence across ICANN
  - Leveraging the experience gained from the IANA Department's EFQM program (started in 2009)
- ⊙ Progress in FY15:
  - Completed a draft high-level assessment of the organization using EFQM Methodology
  - Identified initial set of improvements
  - Developed roadmap to reach an external assessment by FY18

### 5-year roadmap

#### **Continuous improvement:**

After each evaluation, the groups will work on identified improvements to be ready for the next evaluation