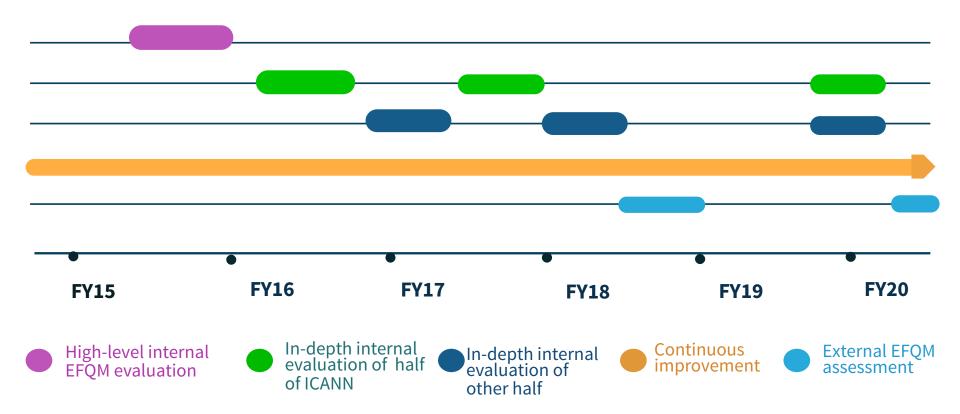

# Organizational Excellence

⊙ ICANN is applying EFQM Excellence Model in driving organization excellence across ICANN

Leveraging the experience gained from the IANA Department's EFQM program (started in 2009)

⊙ Progress in FY15:

- Completed a draft high-level assessment of the organization using EFQM Methodology
- Identified initial set of improvements
- Developed roadmap to reach an external assessment by FY18

## 5-year roadmap

#### **Continuous improvement:**

After each evaluation, the groups will work on identified improvements to be ready for the next evaluation