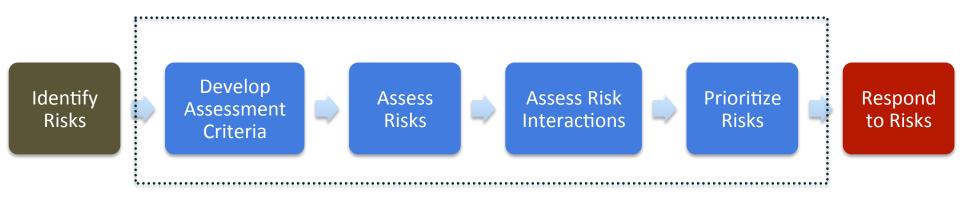

## ICANN Risk Assessment Process

Leveraging COSO ICIF (Committee of Sponsoring Organizations Internal Controls Integrated Framework- v2013)

- Identify the risk via inquiry
- Measure impact/likelihood
- Make a decision
- Respond