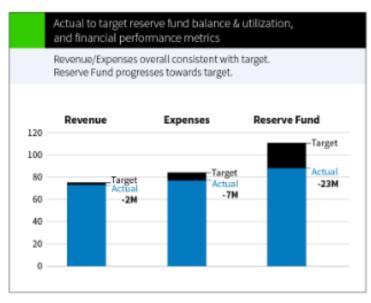

### Goals Overall Status

| Actual to budget reserve fund balance & utilization, and financial performance metrics       Internal control performance indicators         % Project completion indices (with emphasis on major projects)       Image: Completion completicom comp | 3.1 | Ensure ICANN's long term financial accountability, stability and sustainability        | 94 |
|-----------------------------------------------------------------------------------------------------------------------------------------------------------------------------------------------------------------------------------------------------------------------------------------------------------------------------------------------------------------------------------------------------------------------------------------------------------------------------------------------------------------------------------------------------------------------------------------------------------------------------------------------------------------------------------------------------------------------------------------------------------------------------------------------------------------------------------------------------------------------------------------------------------------------------------------------------------------------------------------------------------------------------------------------------------------------------------------------------------------------------------------------------------------------------------------------------------------------------------------------------------------------------------------------------------------------------------------------------------------------------------------------------------------------------------------------------------------------------------------------------------------------------------------------------------------------------------------------------------------------------------------------------------------------------------------------------------------------------------------------------------------------------------------------------------------------------------------------------------------------------------------------------------------------------------------------------------------------------------------------------------------------------------------------------|-----|----------------------------------------------------------------------------------------|----|
|                                                                                                                                                                                                                                                                                                                                                                                                                                                                                                                                                                                                                                                                                                                                                                                                                                                                                                                                                                                                                                                                                                                                                                                                                                                                                                                                                                                                                                                                                                                                                                                                                                                                                                                                                                                                                                                                                                                                                                                                                                                     |     | Actual to budget reserve fund balance & utilization, and financial performance metrics | ۲  |
| % Project completion indices (with emphasis on major projects)                                                                                                                                                                                                                                                                                                                                                                                                                                                                                                                                                                                                                                                                                                                                                                                                                                                                                                                                                                                                                                                                                                                                                                                                                                                                                                                                                                                                                                                                                                                                                                                                                                                                                                                                                                                                                                                                                                                                                                                      |     | Internal control performance indicators                                                | •  |
|                                                                                                                                                                                                                                                                                                                                                                                                                                                                                                                                                                                                                                                                                                                                                                                                                                                                                                                                                                                                                                                                                                                                                                                                                                                                                                                                                                                                                                                                                                                                                                                                                                                                                                                                                                                                                                                                                                                                                                                                                                                     |     | % Project completion indices (with emphasis on major projects)                         | •  |
| Comparing actual to target – Staff voluntary attrition trailing 12 month trend                                                                                                                                                                                                                                                                                                                                                                                                                                                                                                                                                                                                                                                                                                                                                                                                                                                                                                                                                                                                                                                                                                                                                                                                                                                                                                                                                                                                                                                                                                                                                                                                                                                                                                                                                                                                                                                                                                                                                                      |     | Comparing actual to target – Staff voluntary attrition trailing 12 month trend         |    |
| Comparisons of actual to target enterprise risk management roadmap achievment                                                                                                                                                                                                                                                                                                                                                                                                                                                                                                                                                                                                                                                                                                                                                                                                                                                                                                                                                                                                                                                                                                                                                                                                                                                                                                                                                                                                                                                                                                                                                                                                                                                                                                                                                                                                                                                                                                                                                                       |     | Comparisons of actual to target enterprise risk management roadmap achievment          | •  |
| ON-time delivery index of the ICANN Planning process                                                                                                                                                                                                                                                                                                                                                                                                                                                                                                                                                                                                                                                                                                                                                                                                                                                                                                                                                                                                                                                                                                                                                                                                                                                                                                                                                                                                                                                                                                                                                                                                                                                                                                                                                                                                                                                                                                                                                                                                |     | ON-time delivery index of the ICANN Planning process                                   | •  |

### Goals Overall Status

Ensure ICANN's long term financial accountability, stability and sustainability

#### **KPI** Status