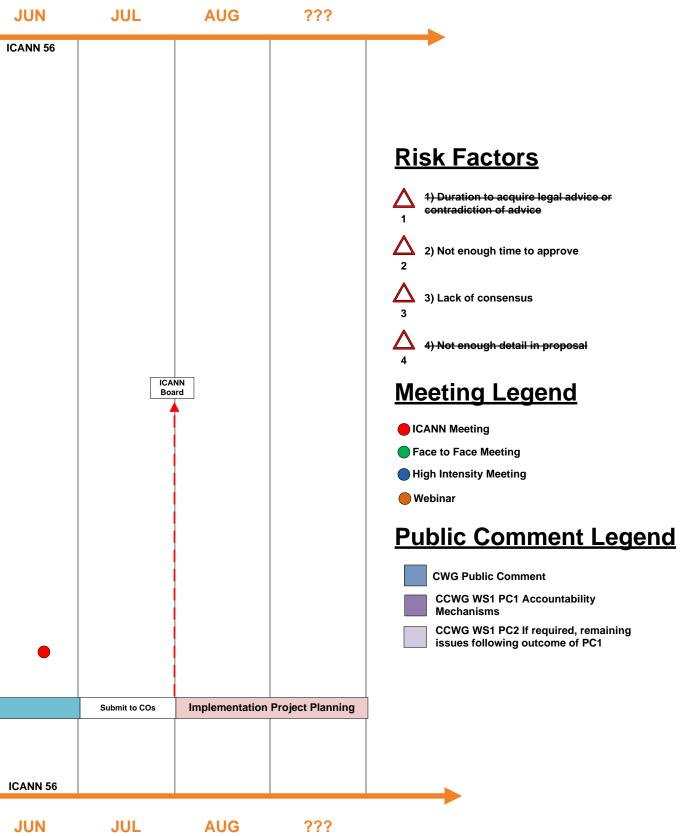

## **CWG-CCWG** Timeline – 30 Apr 2015

2015

JUN

|                                          | JUN                                                         | JUL                                                         | AUG                             | SEP                | ОСТ                  | NOV                  | DEC               | JAN                 | FEB                  | MAR                                                    | APR            | MAY   | J   |
|------------------------------------------|-------------------------------------------------------------|-------------------------------------------------------------|---------------------------------|--------------------|----------------------|----------------------|-------------------|---------------------|----------------------|--------------------------------------------------------|----------------|-------|-----|
| s                                        | ICANN 53                                                    |                                                             |                                 |                    | ICANN 54             |                      | •                 |                     |                      | ICANN 55                                               |                |       | ICA |
| ork<br>015<br>Draftin<br>expec<br>during | Deliver SO/A<br>siod 8 Jun 2015<br>17 days<br>Submit to COs | Delivery to ICG<br>25 Jun 2015<br>Drafti<br>expec<br>during | ted to halt                     |                    | Tentative St         |                      | any C             | tracks depicted he  | tion or whether it s | ICANN 55<br>on only and do not r<br>hould be implement | reflect<br>ted |       | ICA |
| Legal                                    | Input                                                       |                                                             | 21 days                         |                    | Approval             |                      |                   |                     |                      |                                                        |                |       |     |
|                                          |                                                             |                                                             | Submit Final<br>to COs          |                    |                      |                      | Implen            | nentation Project P | lanning              |                                                        |                |       | 1   |
| nent(PC1                                 |                                                             | PC2 – If required                                           |                                 | Revised m          | nission, commitmer   | nts & core values    |                   |                     | •                    |                                                        |                |       | 1   |
| _                                        |                                                             | 1.2                                                         | $\square \Delta \square \Delta$ |                    | ntal Bylaws          | /                    |                   |                     |                      |                                                        |                |       |     |
| ays                                      |                                                             | 30 days<br>If requ                                          | 3 2                             | Independe          | ent Review Panel er  | nhancements          |                   |                     |                      |                                                        |                |       |     |
| /                                        | / / /                                                       | Issues                                                      |                                 |                    | ty empowerment       |                      |                   |                     |                      |                                                        |                |       |     |
| /                                        | / \                                                         | remai                                                       | ning                            |                    | ws transcription int |                      |                   |                     |                      |                                                        |                |       |     |
|                                          |                                                             | follow                                                      | ing PC1                         | Reconside          | eration process enh  | nancements           |                   |                     |                      |                                                        |                |       |     |
| ork /  <br>15                            |                                                             |                                                             |                                 |                    |                      |                      | Public Comme      | nt                  |                      | Public                                                 | Comment        |       |     |
| 13                                       |                                                             |                                                             |                                 |                    |                      |                      | 40 days           |                     |                      | 40                                                     | ) days         |       |     |
| CCWG                                     | prepare                                                     |                                                             |                                 | <b>WS2</b>         |                      |                      |                   |                     |                      |                                                        |                |       |     |
| °C Sun                                   | nmary &                                                     | Commitment to                                               | <b>o</b>                        | VVJZ 1             | *WS2 in simple for   | m for presentation p | urpose only and o | loes not represent  | actual time frame    |                                                        |                |       |     |
| Status                                   | Report                                                      | \ interim                                                   |                                 | Prepare Draft Prop | osal – WS2**         | · ·                  |                   |                     |                      | · · · · ·                                              |                |       |     |
|                                          | for BA                                                      | recommendation                                              | ons                             |                    | - 1102               |                      |                   |                     |                      |                                                        |                |       |     |
|                                          |                                                             |                                                             | Tentative Start                 |                    |                      |                      |                   | Public Comment      | t                    |                                                        | Public Corr    | iment |     |
|                                          |                                                             |                                                             | based on WS1                    |                    |                      |                      |                   | 40 days             |                      |                                                        | 40 day         | s     |     |
|                                          |                                                             |                                                             | Proposal                        |                    |                      |                      |                   |                     |                      |                                                        |                | [     |     |
|                                          |                                                             |                                                             | Delivery                        |                    |                      |                      |                   |                     |                      |                                                        |                |       |     |
|                                          | ICANN 53                                                    |                                                             |                                 |                    | ICANN 54             |                      |                   |                     |                      | ICANN 55                                               |                |       | ICA |