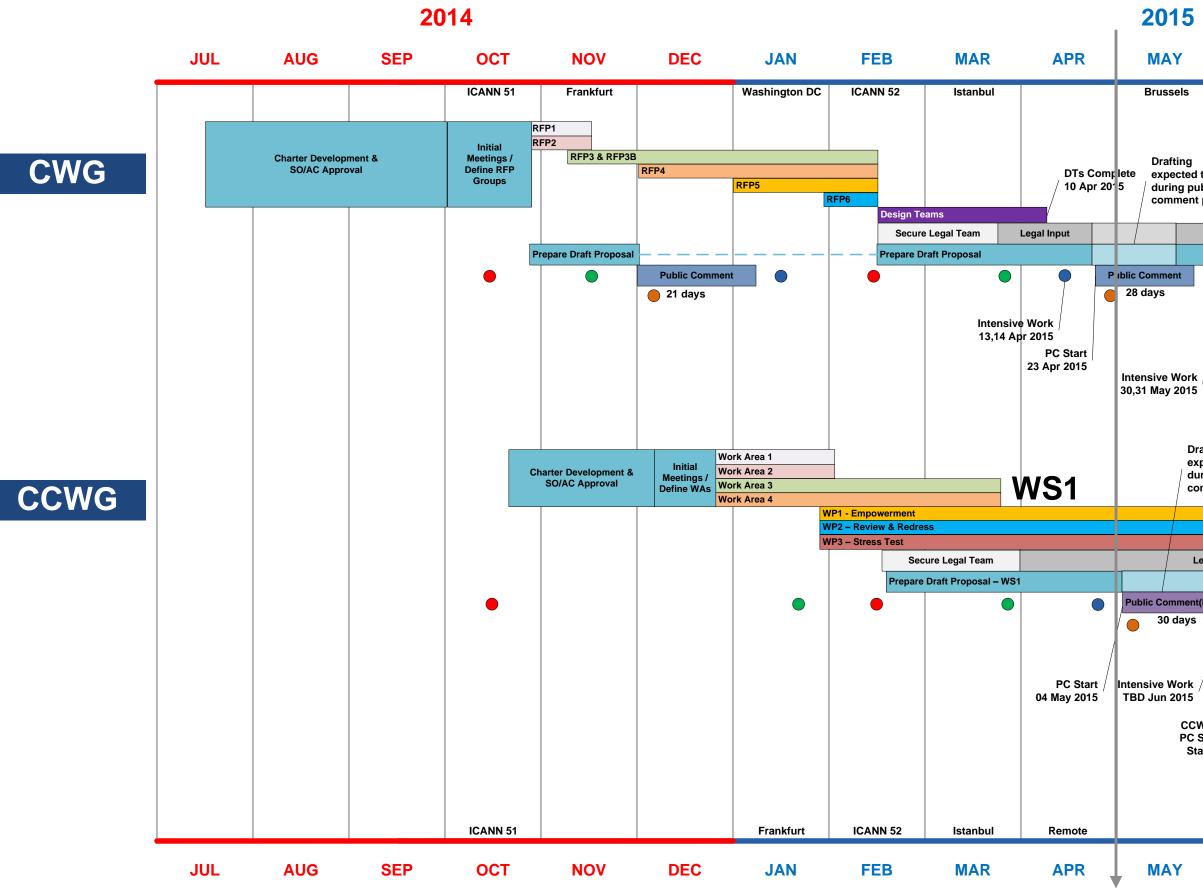

## **CWG-CCWG** Timeline – 30 Apr 2015

2015

JUN

|                                          | JUN                                                         | JUL                                                         | AUG                             | SEP                | ОСТ                  | NOV                  | DEC               | JAN                 | FEB                  | MAR                                                    | APR            | MAY   | J   |
|------------------------------------------|-------------------------------------------------------------|-------------------------------------------------------------|---------------------------------|--------------------|----------------------|----------------------|-------------------|---------------------|----------------------|--------------------------------------------------------|----------------|-------|-----|
| s                                        | ICANN 53                                                    |                                                             |                                 |                    | ICANN 54             |                      | •                 |                     |                      | ICANN 55                                               |                |       | ICA |
| ork<br>015<br>Draftin<br>expec<br>during | Deliver SO/A<br>siod 8 Jun 2015<br>17 days<br>Submit to COs | Delivery to ICG<br>25 Jun 2015<br>Drafti<br>expec<br>during | ted to halt                     |                    | Tentative St         |                      | any C             | tracks depicted he  | tion or whether it s | ICANN 55<br>on only and do not r<br>hould be implement | reflect<br>ted |       | ICA |
| Legal                                    | Input                                                       |                                                             | 21 days                         |                    | Approval             |                      |                   |                     |                      |                                                        |                |       |     |
|                                          |                                                             |                                                             | Submit Final<br>to COs          |                    |                      |                      | Implen            | nentation Project P | lanning              |                                                        |                |       | 1   |
| nent(PC1                                 |                                                             | PC2 – If required                                           |                                 | Revised m          | nission, commitmer   | nts & core values    |                   |                     | •                    |                                                        |                |       | 1   |
| _                                        |                                                             | 1.2                                                         | $\square \Delta \square \Delta$ |                    | ntal Bylaws          | /                    |                   |                     |                      |                                                        |                |       |     |
| ays                                      |                                                             | 30 days<br>If requ                                          | 3 2                             | Independe          | ent Review Panel er  | nhancements          |                   |                     |                      |                                                        |                |       |     |
| /                                        | / / /                                                       | Issues                                                      |                                 |                    | ty empowerment       |                      |                   |                     |                      |                                                        |                |       |     |
| /                                        | / \                                                         | remai                                                       | ning                            |                    | ws transcription int |                      |                   |                     |                      |                                                        |                |       |     |
|                                          |                                                             | follow                                                      | ing PC1                         | Reconside          | eration process enh  | nancements           |                   |                     |                      |                                                        |                |       |     |
| ork /  <br>15                            |                                                             |                                                             |                                 |                    |                      |                      | Public Comme      | nt                  |                      | Public                                                 | Comment        |       |     |
| 13                                       |                                                             |                                                             |                                 |                    |                      |                      | 40 days           |                     |                      | 40                                                     | ) days         |       |     |
| CCWG                                     | prepare                                                     |                                                             |                                 | <b>WS2</b>         |                      |                      |                   |                     |                      |                                                        |                |       |     |
| °C Sun                                   | nmary &                                                     | Commitment to                                               | <b>o</b>                        | VVJZ 1             | *WS2 in simple for   | m for presentation p | urpose only and o | loes not represent  | actual time frame    |                                                        |                |       |     |
| Status                                   | Report                                                      | \ interim                                                   |                                 | Prepare Draft Prop | osal – WS2**         | · ·                  |                   |                     |                      | · · · · ·                                              |                |       |     |
|                                          | for BA                                                      | recommendation                                              | ons                             |                    | - 1102               |                      |                   |                     |                      |                                                        |                |       |     |
|                                          |                                                             |                                                             | Tentative Start                 |                    |                      |                      |                   | Public Comment      | t                    |                                                        | Public Corr    | iment |     |
|                                          |                                                             |                                                             | based on WS1                    |                    |                      |                      |                   | 40 days             |                      |                                                        | 40 day         | s     |     |
|                                          |                                                             |                                                             | Proposal                        |                    |                      |                      |                   |                     |                      |                                                        |                | [     |     |
|                                          |                                                             |                                                             | Delivery                        |                    |                      |                      |                   |                     |                      |                                                        |                |       |     |
|                                          | ICANN 53                                                    |                                                             |                                 |                    | ICANN 54             |                      |                   |                     |                      | ICANN 55                                               |                |       | ICA |