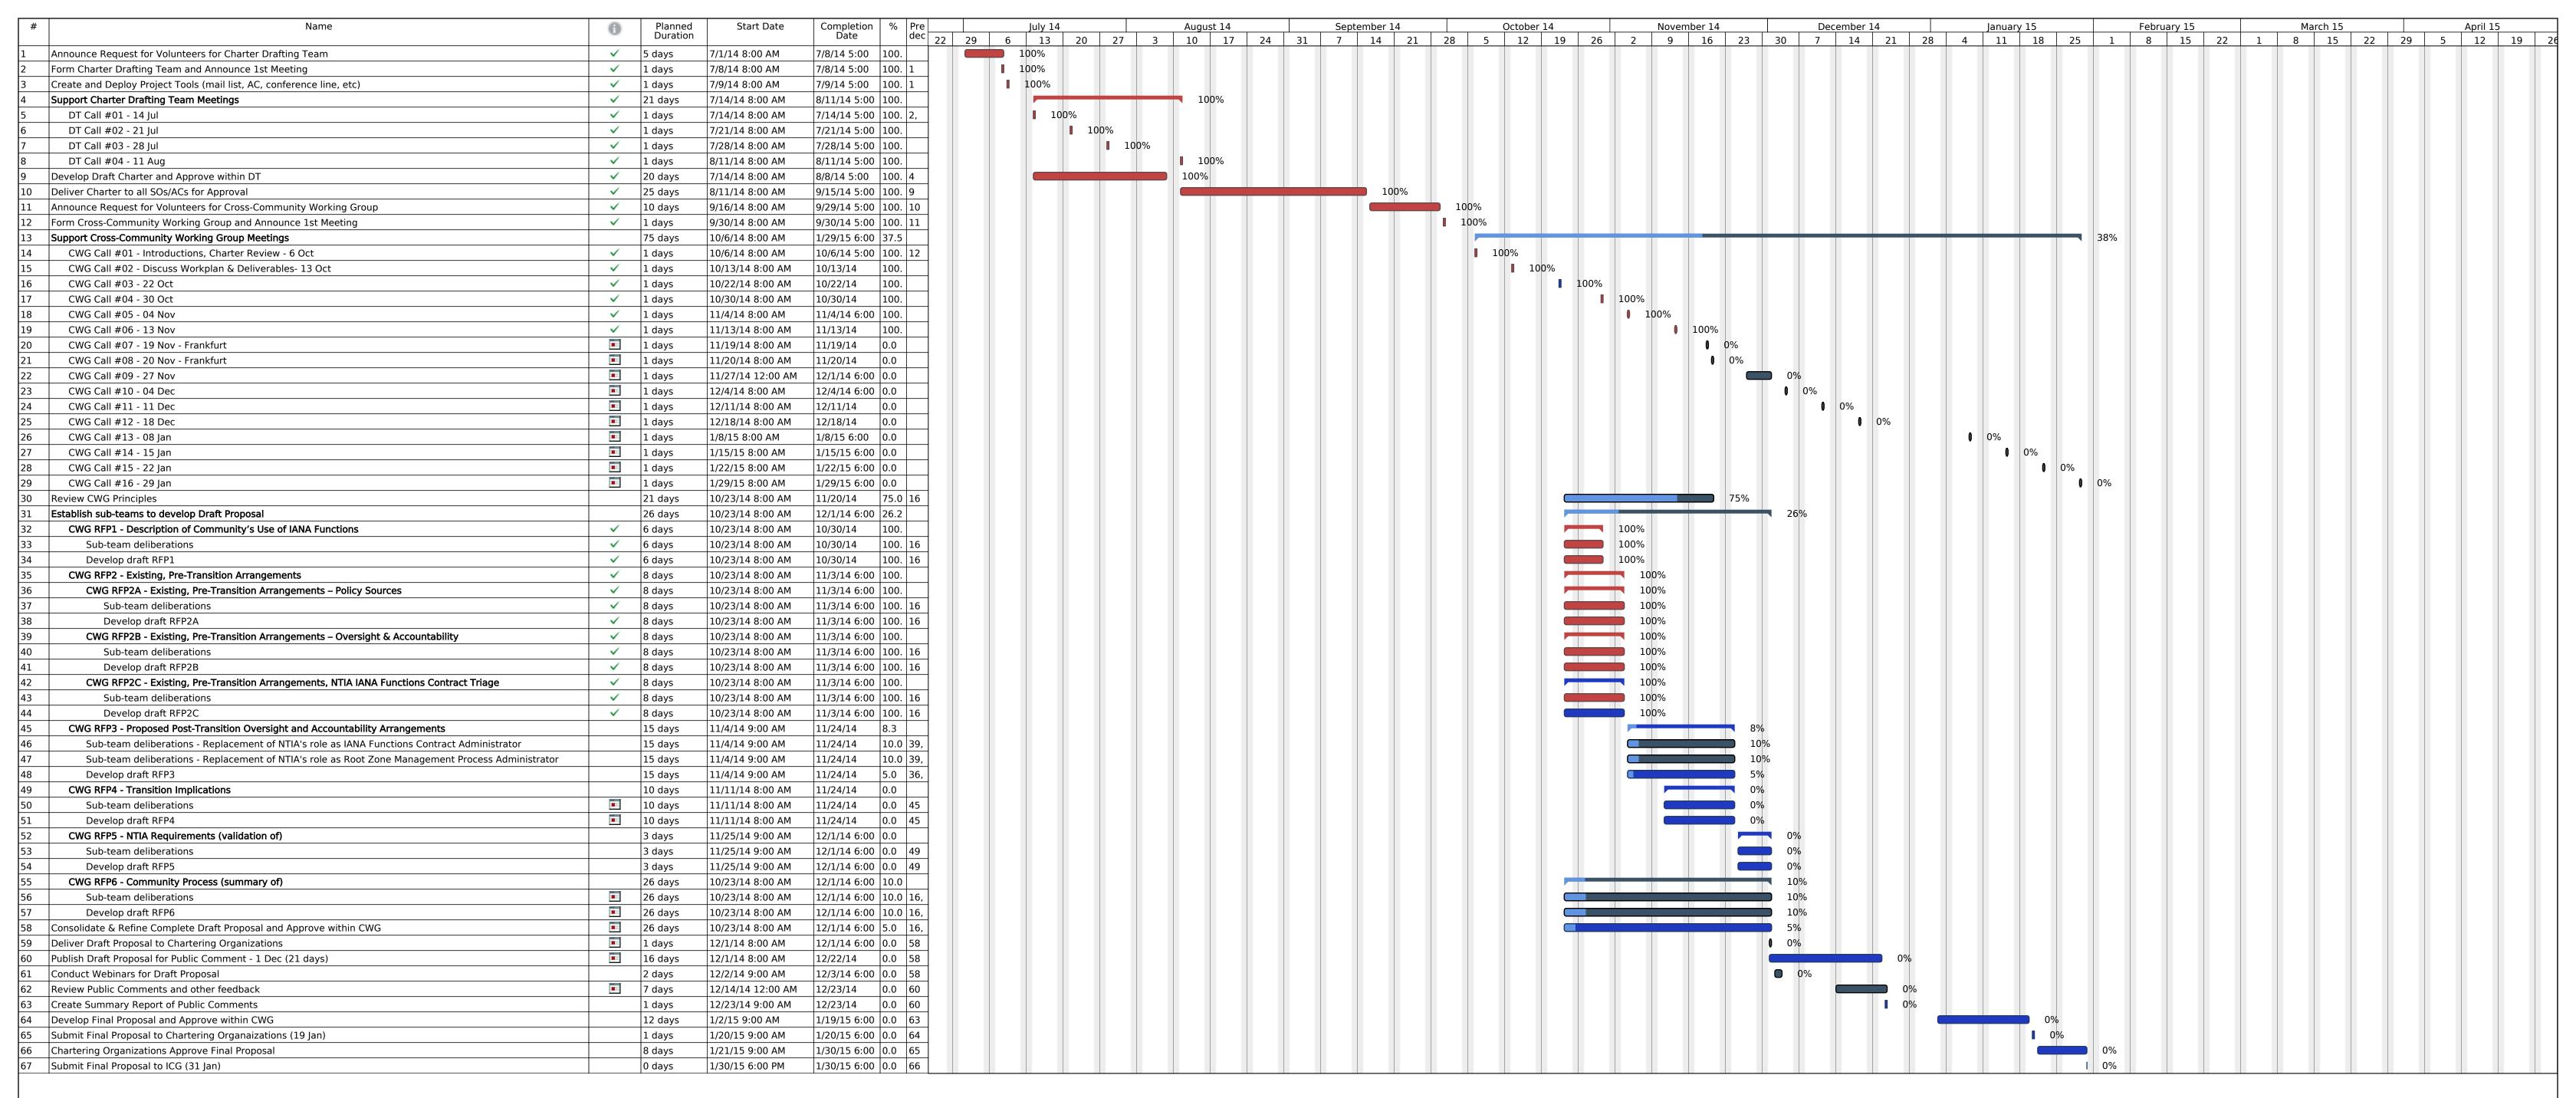

## **Project Plan – Gantt Chart Legend**

| Status Icon | Definition                                                              |
|-------------|-------------------------------------------------------------------------|
| <b>⊕</b>    | Task is flagged as being late based on Planned Date                     |
| -de-        | Task is flagged as on-time based on Planned Date                        |
| A           | Task is flagged as behind based on Planned Date                         |
| <b>*</b>    | Task is flagged as at risk of being late based on Planned Date          |
| =           | Task is flagged as being a part of the Critical Path                    |
|             | Task contains a note or detailed description                            |
| ✓           | Task is marked 100% and considered complete                             |
| <b>=</b>    | Task has a constraint type and must start on the scheduled Planned Date |

Project: CWG to Develop an IANA Stewardship Transition Proposal on Naming Related Functions