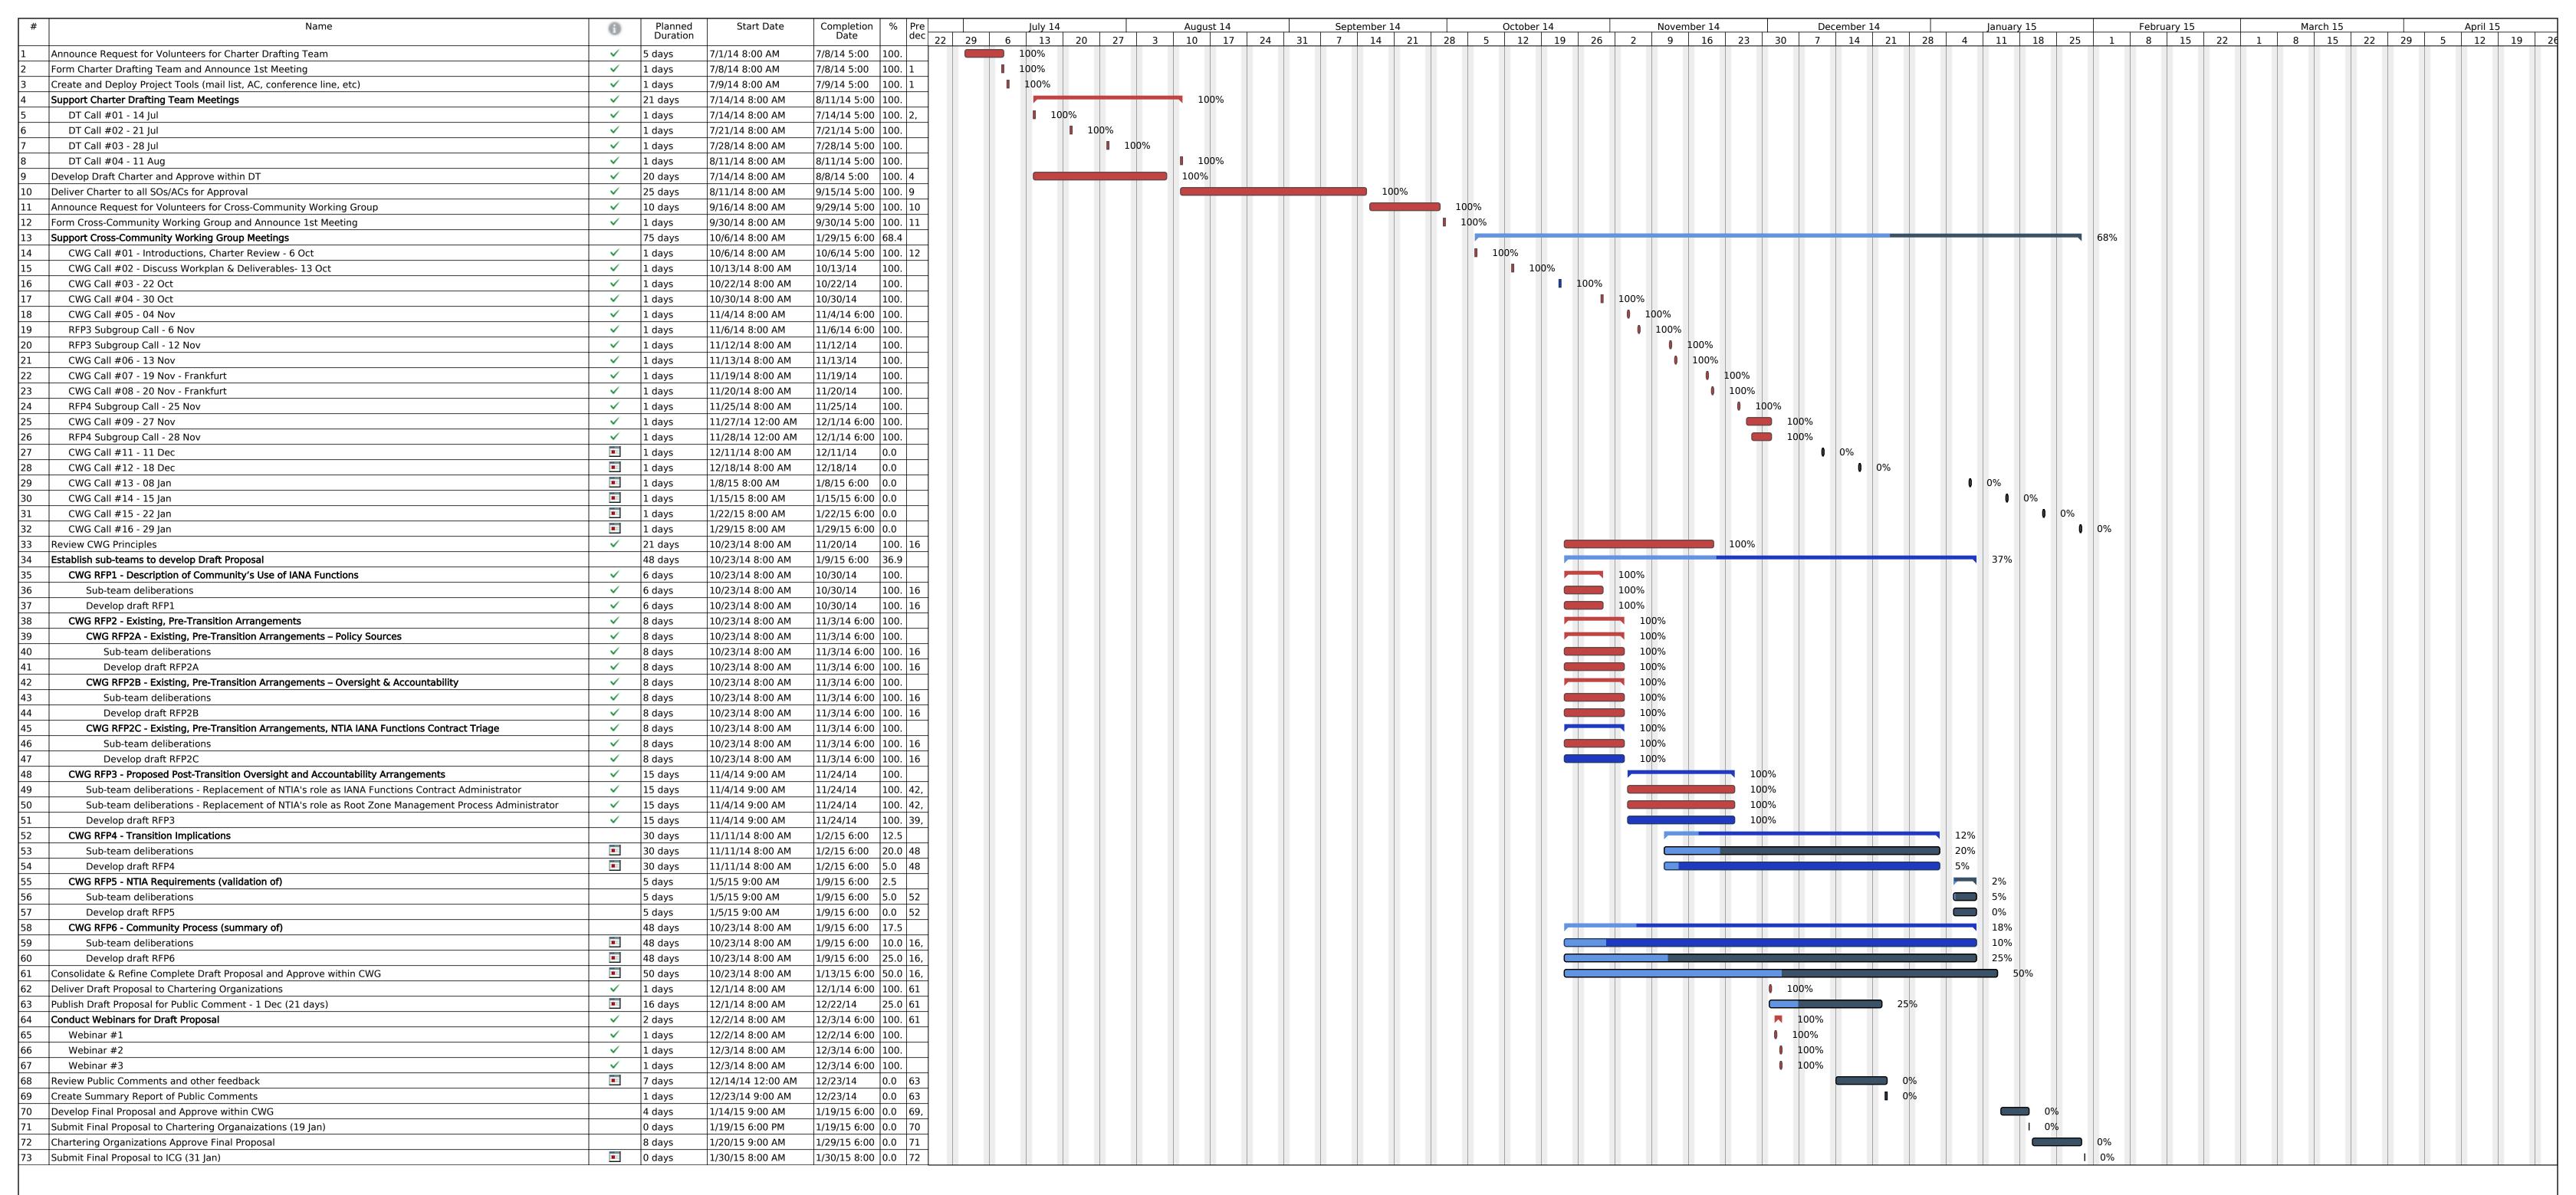

## **Project Plan – Gantt Chart Legend**

| Status Icon | Definition                                                              |
|-------------|-------------------------------------------------------------------------|
| <b>⊕</b>    | Task is flagged as being late based on Planned Date                     |
|             | Task is flagged as on-time based on Planned Date                        |
| A           | Task is flagged as behind based on Planned Date                         |
| <b>*</b>    | Task is flagged as at risk of being late based on Planned Date          |
| =           | Task is flagged as being a part of the Critical Path                    |
|             | Task contains a note or detailed description                            |
| ✓           | Task is marked 100% and considered complete                             |
| <b>=</b> :  | Task has a constraint type and must start on the scheduled Planned Date |