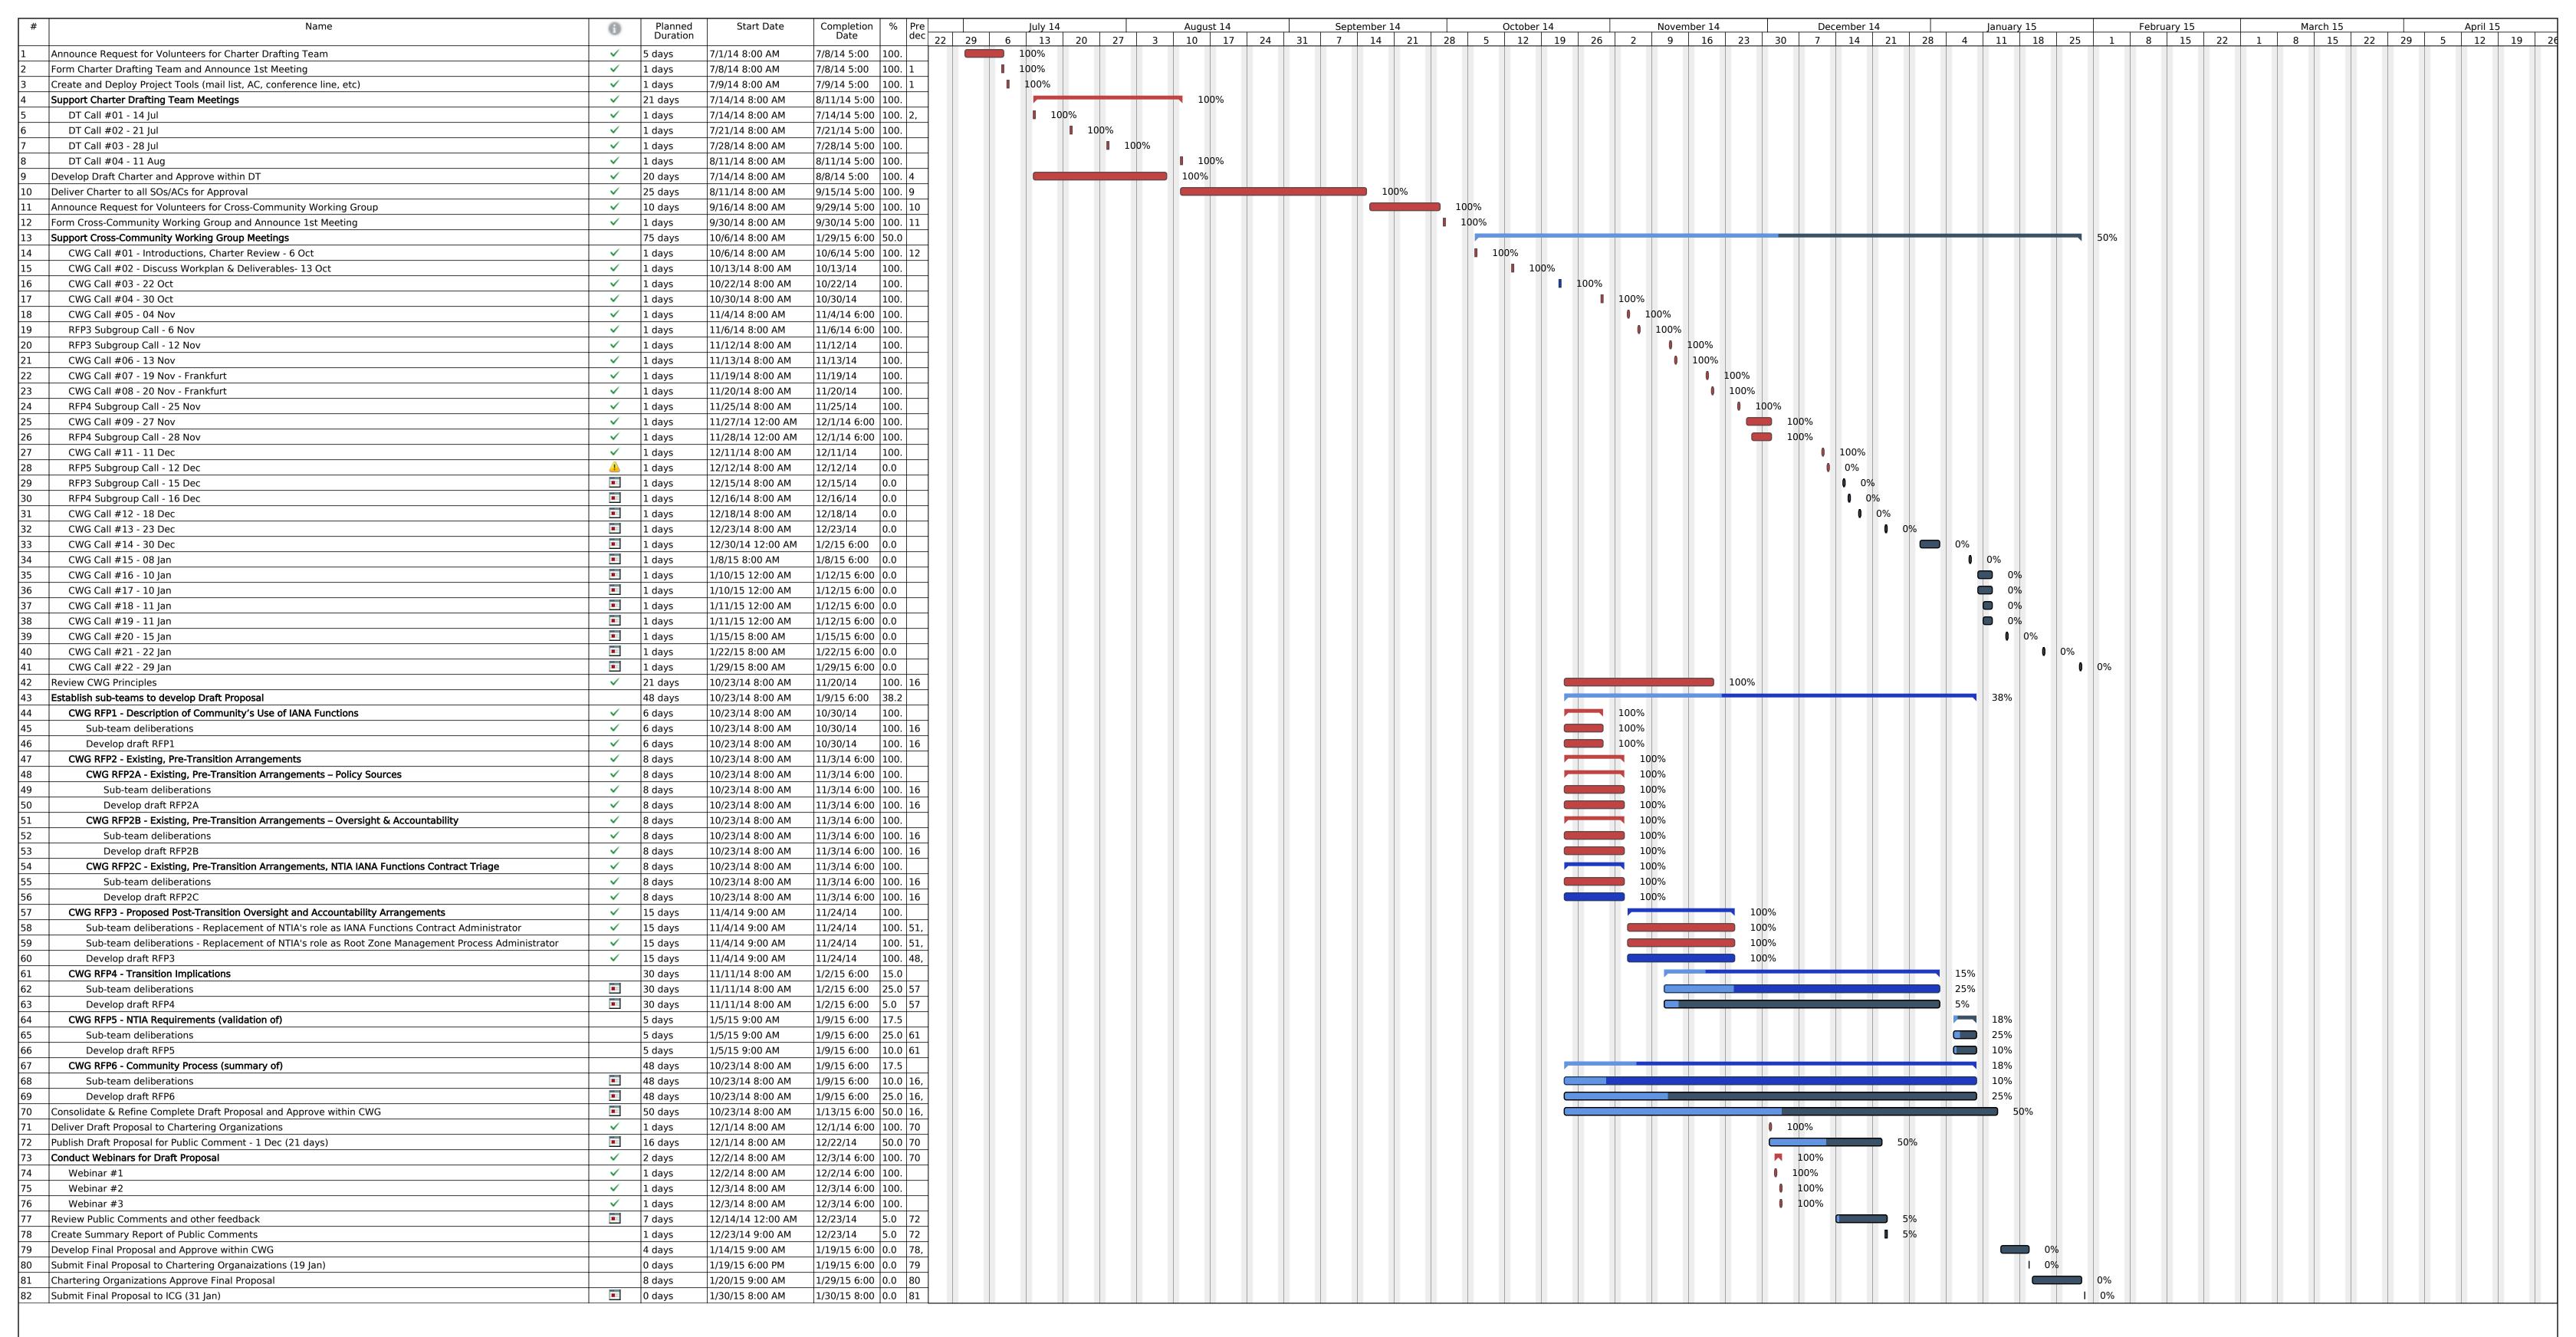

## **Project Plan – Gantt Chart Legend**

| Status Icon | Definition                                                              |
|-------------|-------------------------------------------------------------------------|
| <b>⊕</b>    | Task is flagged as being late based on Planned Date                     |
|             | Task is flagged as on-time based on Planned Date                        |
| A           | Task is flagged as behind based on Planned Date                         |
| •           | Task is flagged as at risk of being late based on Planned Date          |
| =           | Task is flagged as being a part of the Critical Path                    |
|             | Task contains a note or detailed description                            |
| ✓           | Task is marked 100% and considered complete                             |
| 1           | Task has a constraint type and must start on the scheduled Planned Date |