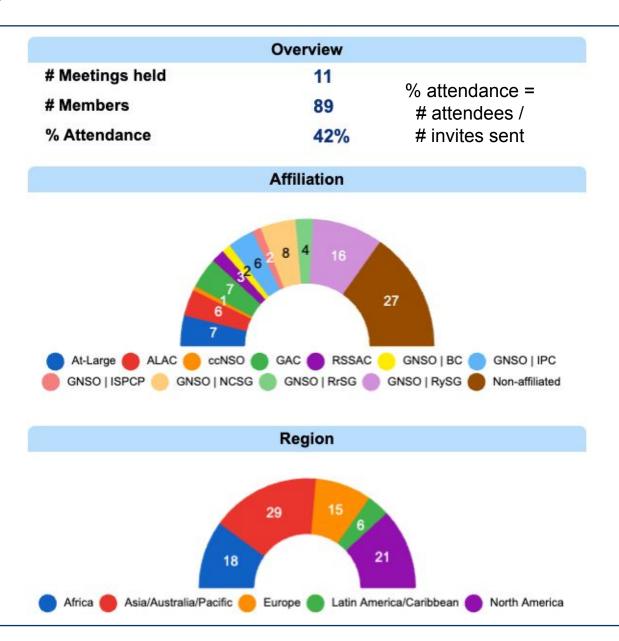

#### **IRT Stats**

The SubPro IRT has the form of an 'Open + Representative Model' based on the GNSO's PDP 3.0 model.

The SubPro IRT is part of WorkStream 1 of the Next Round of the New gTLDs Program.

#### **Project Information**

05/16/23

1st IRT Meeting

05/31/25

**Expected AGB Completion** 

120

**Days Since 1st IRT Meeting** 

626

Days to Expected AGB Completion

14.0%

% Completion

**Project Health** 

#### **Project Contacts**

**Lars Hoffmann** 

WorkStream Lead

Anne Aikman-Scalese Susan Payne

**Council Liaisons** 

'Weighted % Completion' represents an estimation of the work that has been completed weighted against the estimated level of effort for each topic. Given the many factors involved, this percentage should only be seen as an approximation and not an accurate depiction.