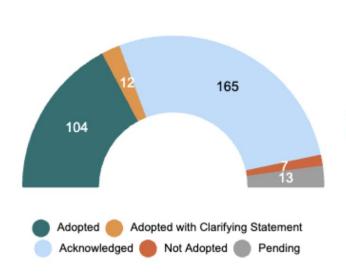

14:00 UTC

#### **Agenda**

- 1. Welcome + SOI Update
- 2. IRT Information & Status
- 3. Topic 24 | String Similarity Evaluations
  - a. Proposed Policy Language
  - b. Discussion
- 4. Upcoming IRT Meetings
- 5. AOB



## **IRT Information & Status**



#### **IRT Stats**





#### **Policy Implementation Status**

#### **Project Description**

The SubPro IRT assists ICANN org in the implementation of the policy outputs in the Final Report in the new gTLD Subsequent Procedures Policy Development Process.

The outcome of this process will be an updated Applicant Guidebook.

The SubPro IRT has the form of an 'Open + Representative Model' based on the GNSO's PDP 3.0 model.

The SubPro IRT is part of WorkStream 1 of the Next Round of the New gTLDs Program.

#### **Board Decision on Outputs**



#### **Project Information**

05/16/23

1st IRT Meeting

05/31/25

**Expected AGB Completion** 

120

**Days Since 1st IRT Meeting** 

626

Days to Expected AGB Completion

14.0%

% Completion



**Project Health** 

#### **Project Contacts**

**Lars Hoffmann** 

WorkStream Lead

Anne Aikman-Scalese Susan Payne

**Council Liaisons** 

'Weighted % Completion' represents an estimation of the work that has been completed weighted against the estimated level of effort for each topic. Given the many factors involved, this percentage should only be seen as an approximation and not an accurate depiction.

The section 'Board Decision on Outputs' was updated to reflect the most recent Scorecard, following the Board Resolutions approved on 10 September 2023.



### **Outputs Overview**





# **To