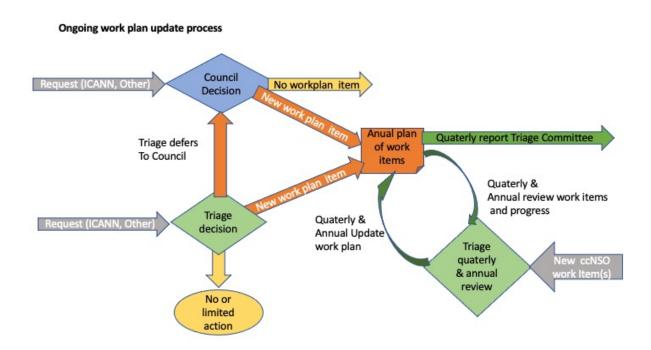

Working method and role of Triage Committee has been updated, including frequency of reporting against work plan etc.

#### General flow and dependency Triage, Council and Work Plan