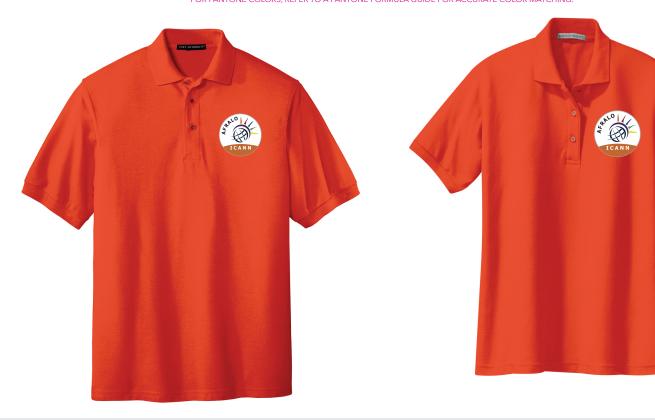

## **ARTWORK**

PRINT METHOD: Embroideryt IMPRINT COLOR: Full Color ITEM COLOR: White DECORATION LOCATION: Left Chest ARTWORK SIZE: 3.5"W x 3.5"H

## PREVIEW ILLUSTRATION

FOR APPROXIMATE POSITIONING OF ARTWORK ONLY - ARTWORK SCALING MAY NOT BE EXACT.
PLEASE NOTE THE DISPLAY OF COLORS ON A MONITOR CAN VARY DRAMATICALLY.
FOR PANTONE COLORS, REFER TO A PANTONE FORMULA GUIDE FOR ACCURATE COLOR MATCHING.