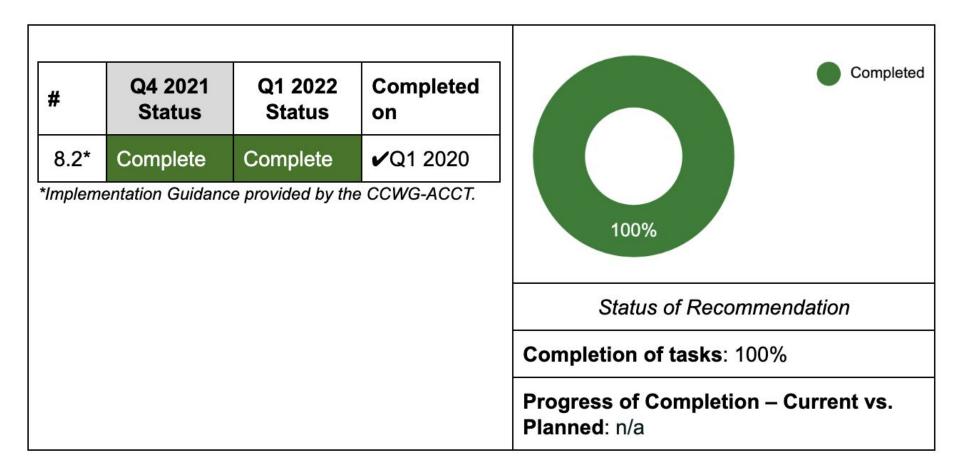

## **Ombuds - Org Implementation (Continued)**

|   | 5.8*                                                | Not started | Not started | Q2 2023                       |  |  |
|---|-----------------------------------------------------|-------------|-------------|-------------------------------|--|--|
|   | 5.9                                                 | Not started | Not started | <del>Q4 2022</del><br>Q1 2023 |  |  |
|   | 5.10                                                | Not started | Not started | <del>Q4 2022</del><br>Q1 2023 |  |  |
|   | 5.11                                                | In progress | In progress | <del>Q2 2022</del><br>Q3 2022 |  |  |
| * | *Implementation Guidance provided by the CCWG-ACCT. |             |             |                               |  |  |