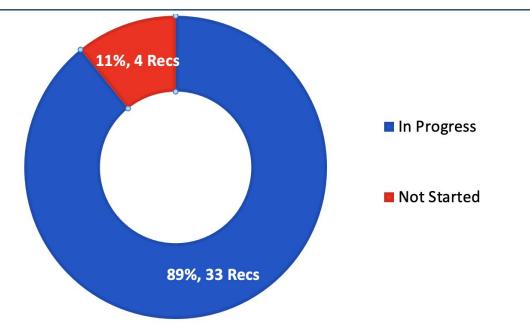

#### **Progress of Community Implementation**

| In Progress (33<br>Recs.) | Diversity (2 Recs.): 1.1* - 1.7*<br>Guidelines for Good Faith (3 Recs.): 2.1, 2.2, 2.3<br>Human Rights Framework of Interpretation (1 Rec.): 3.1*<br>SO/AC Accountability (27 Recs.) |                                         |  |
|---------------------------|--------------------------------------------------------------------------------------------------------------------------------------------------------------------------------------|-----------------------------------------|--|
| Not Started (4<br>Recs.)  | Will start after the<br>completion of another WS2<br>recommendation (4 Recs.)                                                                                                        | Diversity: 1.2* - 1.3* - 1.4* -<br>1.5* |  |