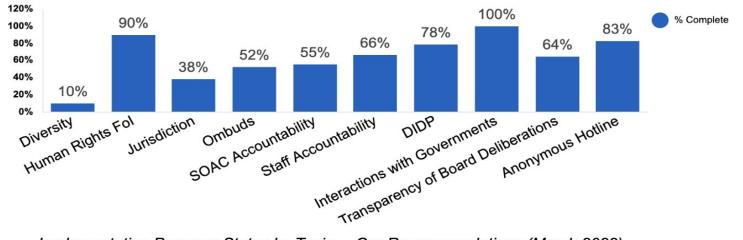

#### **Progress of Org Implementation**

Implementation Progress Status by Topic – Org Recommendations (March 2022)