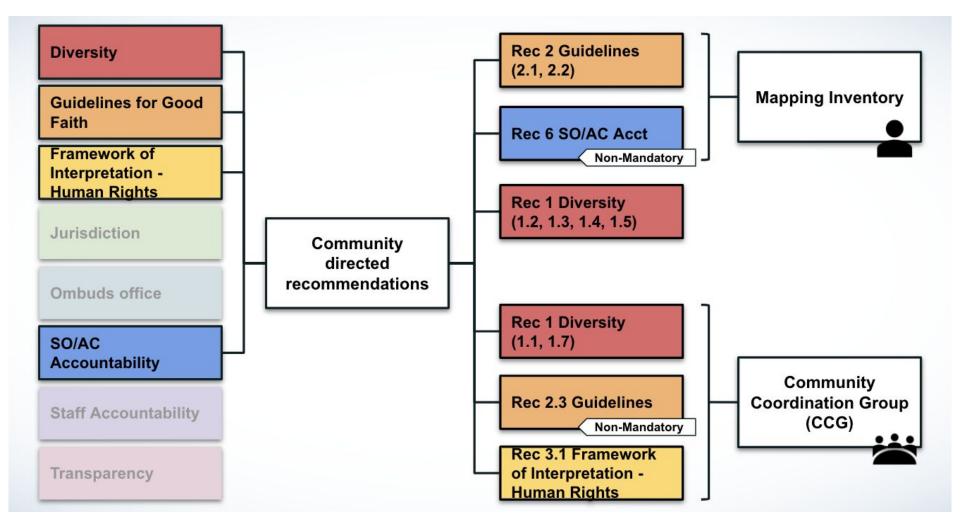

>Recs.) | Diversity (2 Recs.): 1.1* - 1.7*<br>Guidelines for Good Faith (3 Recs.): 2.1, 2.2, 2.3<br>Human Rights Framework of Interpretation (1 Rec.): 3.1*<br>SO/AC Accountability (27 Recs.) |                                         |  |
|---------------------------|--------------------------------------------------------------------------------------------------------------------------------------------------------------------------------------|-----------------------------------------|--|
| Not Started (4<br>Recs.)  | Will start after the<br>completion of another WS2<br>recommendation (4 Recs.)                                                                                                        | Diversity: 1.2* - 1.3* - 1.4* -<br>1.5* |  |



#### **WS2 Community Coordination Group**





#### **Cadence and Format of Updates to WS2-IT**

Proposal to discuss: Combine Quarterly updates with a monthly written update 🖉 sent to ws2-it list





ws2-it@icann.org

implementationoperations@icann.org