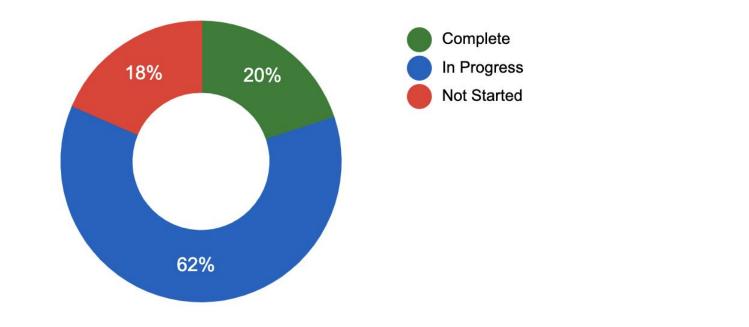

#### **Progress of Org Implementation**

Implementation Progress Status by Topic – Org Recommendations (March 2022)

#### **Progress of Org Implementation**

| Complete (13 Recs.)    |                                                                 |  |  |  |  |
|------------------------|-----------------------------------------------------------------|--|--|--|--|
| In Progress (39 Recs.) |                                                                 |  |  |  |  |
| Not Started (13 Recs.) | Preparing to begin implementation (1 Rec.)                      |  |  |  |  |
|                        | Dependent on completion of a recommendation to begin (10 Recs.) |  |  |  |  |
|                        | Requires completion of an initiative to begin (2<br>Recs.)      |  |  |  |  |

| Implementation Status of 65<br>Org Recommendations | Q4<br>2021 | Q1<br>2022 |
|----------------------------------------------------|------------|------------|
| Implementation complete                            | 8          | 13         |
| Implementation in progress                         | 30         | 39         |
| Implementation not started                         | 27         | 13         |