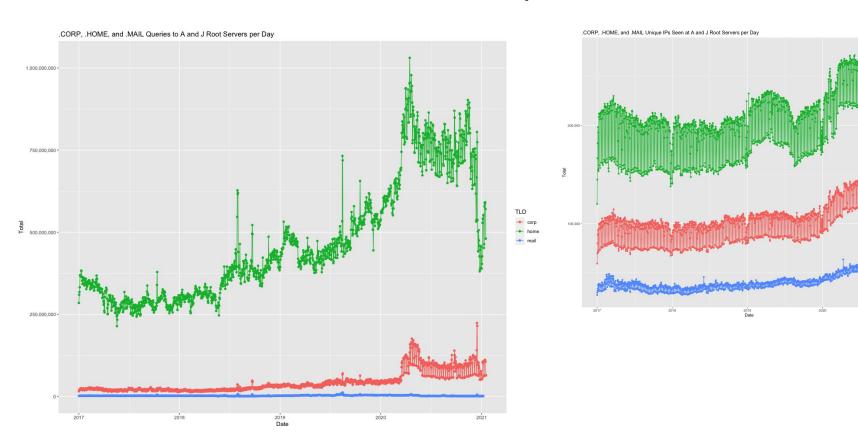

| 13062   |    |  |
| bridge_loaded    | 12578  |         |    |  |
| _udp             |        | 1143    | 13 |  |
| hola             |        | 963     | -  |  |
| _pcoip-bootstrap | 1      | 734     | 10 |  |
| _tzmgr_discovery |        | 677     | 2  |  |
| _https           |        | 559     | 9  |  |
| _hpdm-gateway    |        | 539     | -  |  |
| _dns-sd          |        | 490     | )7 |  |
| _sips            |        | 478     | _  |  |
| _sipinternaltls  |        | 458     |    |  |
| SW               |        | 445     |    |  |
| _capwap-control  |        | 301     | _  |  |
| _elfws           |        | 281     | _  |  |
| _wdmserver       |        | 260     | )5 |  |



#### .HOME Analysis :: Root ASN Overlap and IP growth





#### .CORP, .HOME, and .MAIL Comparison



## .CORP, .HOME, and .MAIL Comparison



### .CORP, .HOME, and .MAIL Comparison

|            | LIONAE                     |                          |     | .CORP