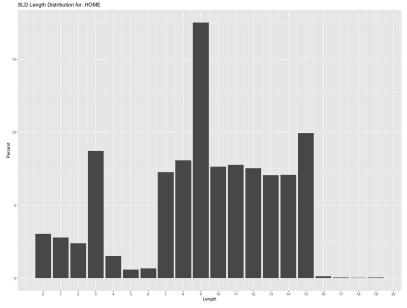

#### .HOME Analysis :: Label Analysis

```
SLD
                         Percent
      hitronhub.home. 9.75412714
 2:
            com.home. 6.61782804
 3:
                home, 3,03802436
              _.home. 2.68200505
 5:
            net.home. 1.19227441
 6:
             ht.home. 0.57062557
 7: fios-router.home. 0.52528746
 8:
           tcp.home, 0.30401179
 9:
           wpad.home. 0.29160084
10:
            org.home. 0.28520555
11:
             cn.home. 0.26442140
12:
           udp.home, 0.23789951
13:
             ch.home. 0.21296067
14:
             ru.home. 0.19720468
15:
           arpa.home. 0.08625248
16:
             io.home. 0.08591727
17:
             tv.home. 0.08381899
18:
         isatap.home. 0.07388558
19:
             me.home. 0.06444656
20:
            biz.home. 0.05839011
21:
          unifi.home. 0.05735203
22:
      workgroup.home. 0.05627388
23:
             in.home. 0.05361050
24:
           home.home. 0.05328508
25:
           info.home. 0.04995074
26:
             uk.home. 0.04905044
27:
             co.home. 0.04637510
28:
            xyz.home. 0.04604986
29:
            jpg.home. 0.03915547
30:
          local.home. 0.03533617
                  SLD
                         Percent
> sum(x$Percent)
[1] 27.11263
```