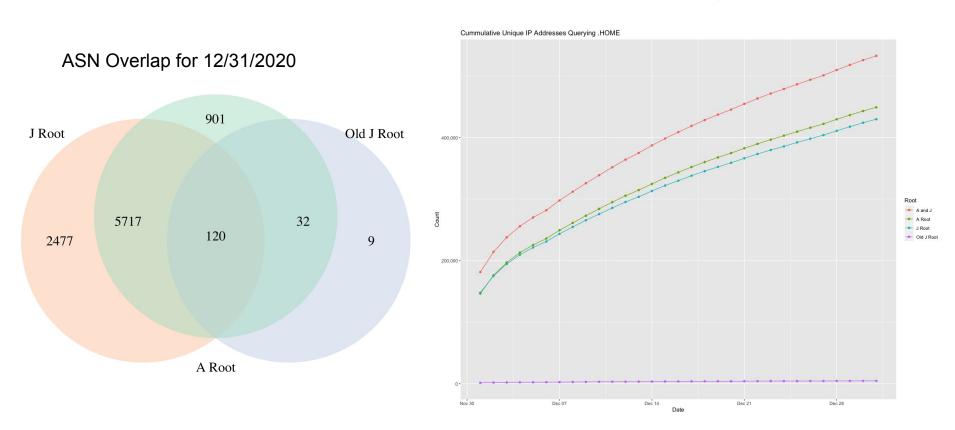

| 1413    | 18 |  |
| _autodiscover    |        | 13062   |    |  |
| bridge_loaded    | 12578  |         |    |  |
| _udp             |        | 1143    | 13 |  |
| hola             |        | 963     | -  |  |
| _pcoip-bootstrap | 1      | 734     | 10 |  |
| _tzmgr_discovery |        | 677     | 2  |  |
| _https           |        | 559     | 9  |  |
| _hpdm-gateway    |        | 539     | -  |  |
| _dns-sd          |        | 490     | )7 |  |
| _sips            |        | 478     | _  |  |
| _sipinternaltls  |        | 458     |    |  |
| SW               |        | 445     |    |  |
| _capwap-control  |        | 301     | _  |  |
| _elfws           |        | 281     | _  |  |
| _wdmserver       |        | 260     | )5 |  |



#### .HOME Analysis :: Root ASN Overlap and IP growth





#### .CORP, .HOME, and .MAIL Comparison



## .CORP, .HOME, and .MAIL Comparison



### .CORP, .HOME, and .MAIL Comparison

|            | LIONAE                     |                          |     | .CORP