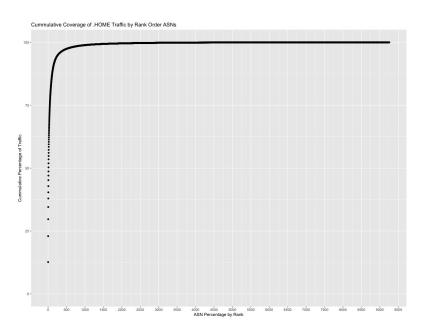

# Name Collision Analysis .HOME

#### .HOME Analysis :: Daily Query Volume





#### .HOME Analysis :: Qtype Distribution

50,000 -



### .HOME Analysis :: Unique Daily Source IPs



#### .HOME Analysis :: Geographical Distribution





# .HOME Analysis :: ASN Distribution





#### .HOME Analysis :: Label Analysis



```
SLD
                         Percent
      hitronhub.home. 9.75412714
 2:
            com.home. 6.61782804
 3:
                home, 3,03802436
              _.home. 2.68200505
 5:
            net.home. 1.19227441
 6:
             ht.home. 0.57062557
 7: fios-router.home. 0.52528746
 8:
           tcp.home, 0.30401179
 9:
           wpad.home. 0.29160084
10:
            org.home. 0.28520555
11:
             cn.home. 0.26442140
12:
           udp.home, 0.23789951
13:
             ch.home. 0.21296067
14:
             ru.home. 0.19720468
15:
           arpa.home. 0.08625248
16:
             io.home. 0.08591727
17:
             tv.home. 0.08381899
18:
         isatap.home. 0.07388558
19:
             me.home. 0.06444656
20:
            biz.home.