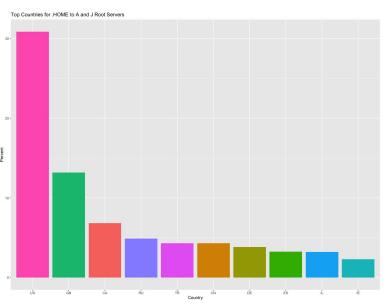

# Name Collision Analysis .HOME

#### .HOME Analysis :: Daily Query Volume





#### .HOME Analysis :: Qtype Distribution

50,000 -



### .HOME Analysis :: Unique Daily Source IPs



#### .HOME Analysis :: Geographical Distribution





# .HOME Analysis :: ASN Distribution





#### .HOME Analysis :: Label Analysis



```
SLD
                         Percent
      hitronhub.home. 9.75412714
 2:
            com.home. 6.61782804
 3:
                home, 3,03802436
              _.home. 2.68200505
 5:
            net.home. 1.19227441
 6:
             ht.home. 0.57062557
 7: fios-router.home. 0.52528746
 8:
           tcp.home, 0.30401179
 9:
           wpad.home. 0.29160084
10:
            org.home. 0.28520555
11:
             cn.home. 0.26442140
12:
           udp.home, 0.23789951
13:
             ch.home. 0.21296067
14:
             ru.home. 0.19720468
15:
           arpa.home. 0.08625248
16:
             io.home. 0.08591727
17:
             tv.home. 0.08381899
18:
         isatap.home. 0.07388558
19:
             me.ho