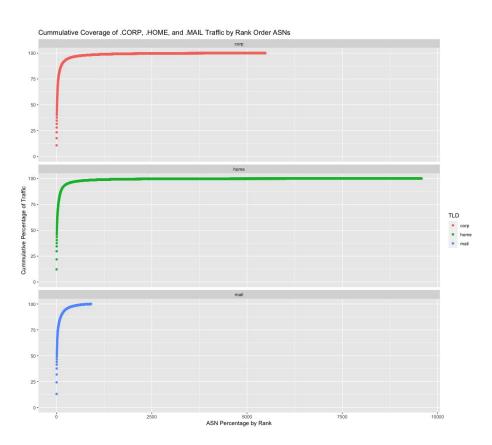

| 12578  |         |    |  |
| _udp             |        | 1143    | 13 |  |
| hola             |        | 963     | -  |  |
| _pcoip-bootstrap | 1      | 734     | 10 |  |
| _tzmgr_discovery |        | 677     | 2  |  |
| _https           |        | 559     | 9  |  |
| _hpdm-gateway    |        | 539     | -  |  |
| _dns-sd          |        | 490     | )7 |  |
| _sips            |        | 478     | _  |  |
| _sipinternaltls  |        | 458     |    |  |
| SW               |        | 445     |    |  |
| _capwap-control  |        | 301     | _  |  |
| _elfws           |        | 281     | _  |  |
| _wdmserver       |        | 260     | )5 |  |



#### .HOME Analysis :: Root ASN Overlap and IP growth





#### .CORP, .HOME, and .MAIL Comparison



## .CORP, .HOME, and .MAIL Comparison



### .CORP, .HOME, and .MAIL Comparison

|            | LIONAE                     |                          |     | .CORP