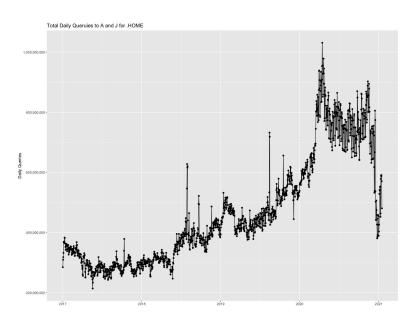

# Name Collision Analysis .HOME

#### .HOME Analysis :: Daily Query Volume





#### .HOME Analysis :: Qtype Distribution

50,000 -



### .HOME Analysis :: Unique Daily Source IPs



#### .HOME Analysis :: Geographical Distribution





# .HOME Analysis :: ASN Distribution





#### .HOME Analysis :: Label Analysis



```
SLD
                         Percent
      hitronhub.home. 9.75412714
 2:
            com.home. 6.61782804
 3:
                home, 3,03802436
              _.home. 2.68200505
 5:
            net.home. 1.19227441
 6:
             ht.home. 0.57062557
 7: fios-router.home. 0.52528746
 8:
           tcp.home, 0.30401179
 9:
           wpad.home. 0.29160084
10:
            org.home. 0.28520555
11:
             cn.home. 0.26442140
12:
           udp.home, 0.23789951
13:
             ch.home. 0.21296067
14:
             ru.home. 0.19720468
15: