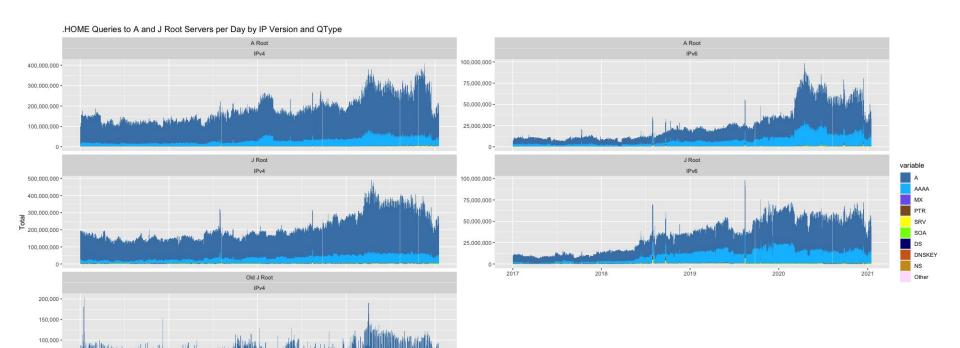

# Name Collision Analysis .HOME

#### .HOME Analysis :: Daily Query Volume





#### .HOME Analysis :: Qtype Distribution

50,000 -



### .HOME Analysis :: Unique Daily Source IPs



#### .HOME Analysis :: Geographical Distribution





# .HOME Analysis :: ASN Distribution





#### .HOME Analysis :: Label Analysis



```
SLD
                         Percent
      hitronhub.home. 9.75412714
 2:
            com.home. 6.61782804
 3:
                home, 3,03802436
              _.home. 2.68200505
 5:
            net.home. 1.19227441
 6:
             ht.home. 0.57062557
 7: fios-router.home. 0.52528746
 8:
           tcp.home, 0.30401179
 9:
           wpad.home. 0.29160084
10:
            org.home. 0.28520555
11:
             cn.home. 0.26442140
12:
           udp.home, 0.23789951
13:
             ch.home. 0.21296067
14:
             ru.home. 0.19720468
15:
           arpa.home. 0.08625248
16:
             io.home. 0.08