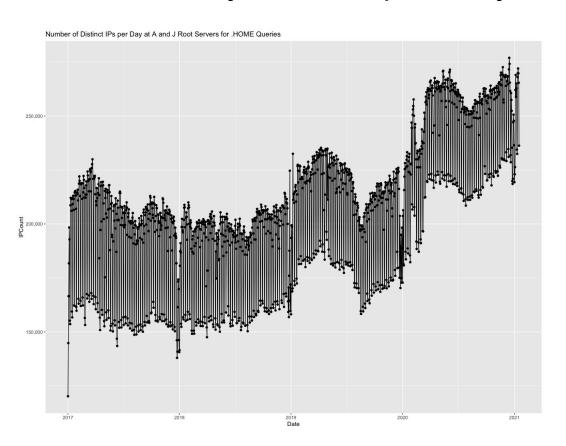

# Name Collision Analysis .HOME

#### .HOME Analysis :: Daily Query Volume





#### .HOME Analysis :: Qtype Distribution

50,000 -



### .HOME Analysis :: Unique Daily Source IPs



#### .HOME Analysis :: Geographical Distribution





# .HOME Analysis :: ASN Distribution





#### .HOME Analysis :: Label Analysis



```
SLD
                         Percent
      hitronhub.home. 9.75412714
 2:
            com.home. 6.61782804
 3:
                home, 3,03802436
              _.home. 2.68200505
 5:
            net.home. 1.19227441
 6:
             ht.home. 0.57062557
 7: fios-router.home. 0.52528746
 8:
           tcp.home, 0.30401179
 9:
           wpad.home. 0.29160084
10:
            org.home. 0.28520555
11:
             cn.home. 0.26442140
12:
           udp.home, 0.23789951
13:
             ch.home. 0.21296067
14:
             ru.home. 0.19720468
15:
           arpa.home. 0.08625248
16:
             io.home. 0.08591727
17:
             tv.home. 0.08381899
18: