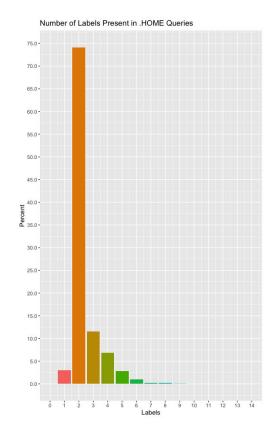

#### .HOME Analysis :: Label Analysis

```
SLD
                         Percent
      hitronhub.home. 9.75412714
 2:
            com.home. 6.61782804
 3:
                home, 3,03802436
              _.home. 2.68200505
 5:
            net.home. 1.19227441
 6:
             ht.home. 0.57062557
 7: fios-router.home. 0.52528746
 8:
           tcp.home, 0.30401179
 9:
           wpad.home. 0.29160084
10:
            org.home. 0.28520555
11:
             cn.home. 0.26442140
12:
           udp.home, 0.23789951
13:
             ch.home. 0.21296067
14:
             ru.home. 0.19720468
15:
           arpa.home. 0.08625248
16:
             io.home. 0.08591727
17:
             tv.home. 0.08381899
18:
         isatap.home. 0.07388558
19:
             me.home. 0.06444656
20:
            biz.home. 0.05839011
21:
          unifi.home. 0.05735203
22:
      workgroup.home. 0.05627388
23:
             in.home. 0.05361050
24:
           home.home. 0.05328508
25:
           info.home. 0.04995074
26:
             uk.home. 0.04905044
27:
             co.home. 0.04637510
28:
            xyz.home. 0.04604986
29:
            jpg.home. 0.03915547
30:
          local.home. 0.03533617
                  SLD
                         Percent
> sum(x$Percent)
[1] 27.11263
```