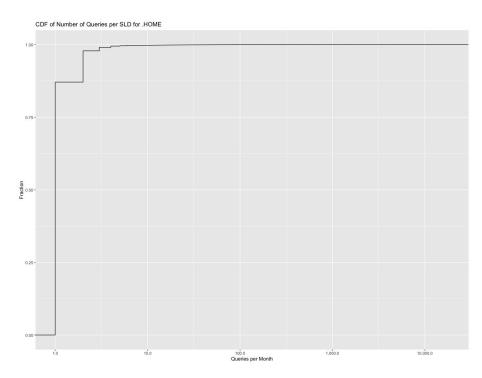

#### .HOME Names for 12/31/2020

Unique Qnames: 322,220,427

Unique SLDs: 277,809,211