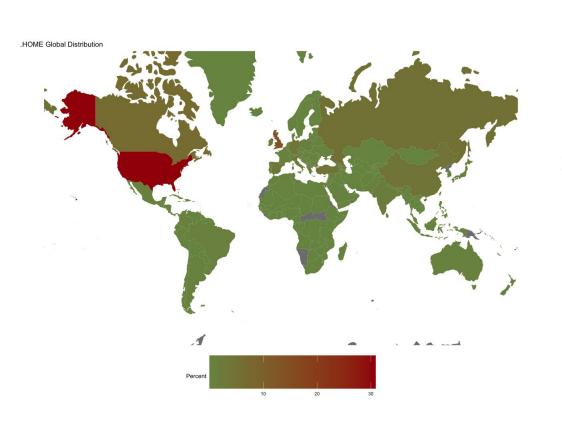

# Name Collision Analysis .HOME

#### .HOME Analysis :: Daily Query Volume





#### .HOME Analysis :: Qtype Distribution

50,000 -



### .HOME Analysis :: Unique Daily Source IPs



#### .HOME Analysis :: Geographical Distribution





# .HOME Analysis :: ASN Distribution





#### .HOME Analysis :: Label Analysis



```
SLD
                         Percent
      hitronhub.home. 9.75412714
 2:
            com.home. 6.61782804
 3:
                home, 3,03802436
              _.home. 2.68200505
 5:
            net.home. 1.19227441
 6:
             ht.home. 0.57062557
 7: fios-router.home. 0.52528746
 8:
           tcp.home, 0.30401179
 9:
           wpad.home. 0.29160084
10:
            org.home. 0.28520555
11:
             cn.home. 0.26442140
12:
           udp.home, 0.23789951
13:
             ch.home. 0.21296067
14:
             ru.home. 0.19720468
15:
           arpa.home. 0.08625248
16:
             io.home. 0.08591727
17:
             tv.home. 0.08381899
18:
         isatap.home. 0.07388558
19:
             me.