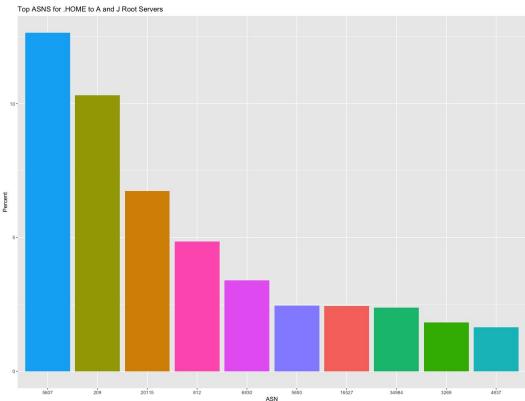

# Name Collision Analysis .HOME

#### .HOME Analysis :: Daily Query Volume





#### .HOME Analysis :: Qtype Distribution

50,000 -



### .HOME Analysis :: Unique Daily Source IPs



#### .HOME Analysis :: Geographical Distribution





# .HOME Analysis :: ASN Distribution





#### .HOME Analysis :: Label Analysis



```
SLD
                         Percent
      hitronhub.home. 9.75412714
 2:
            com.home. 6.61782804
 3:
                home, 3,03802436
              _.home. 2.68200505
 5:
            net.home. 1.19227441
 6:
             ht.home. 0.57062557
 7: fios-router.home. 0.52528746
 8:
           tcp.home, 0.30401179
 9:
           wpad.home. 0.29160084
10:
            org.home. 0.28520555
11:
             cn.home. 0.26442140
12:
           udp.home, 0.23789951
13:
             ch.home. 0.21296067
14:
             ru.home. 0.19720468
15:
           arpa.home. 0.08625248
16:
             io.home. 0.08591727
17:
             tv.home. 0.08381899
18:
         isatap.home. 0.07388558
19:
             me.home. 0.06444656
20:
            biz.home. 0