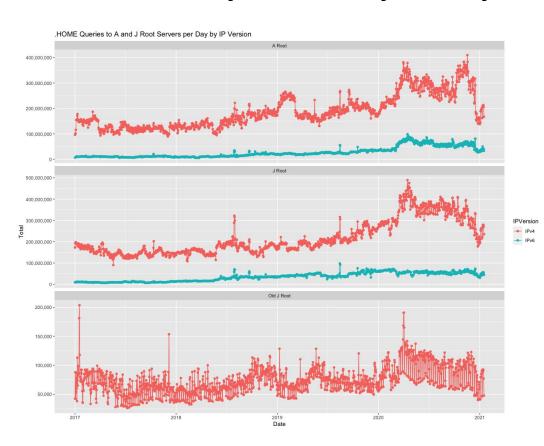

# Name Collision Analysis .HOME

#### .HOME Analysis :: Daily Query Volume





#### .HOME Analysis :: Qtype Distribution

50,000 -



### .HOME Analysis :: Unique Daily Source IPs



#### .HOME Analysis :: Geographical Distribution





# .HOME Analysis :: ASN Distribution





#### .HOME Analysis :: Label Analysis



```
SLD
                         Percent
      hitronhub.home. 9.75412714
 2:
            com.home. 6.61782804
 3:
                home, 3,03802436
              _.home. 2.68200505
 5:
            net.home. 1.19227441
 6:
             ht.home. 0.57062557
 7: fios-router.home. 0.52528746
 8:
           tcp.home, 0.30401179
 9:
           wpad.home. 0.29160084
10:
            org.home. 0.28520555
11:
             cn.home. 0.26442140
12:
           udp.home, 0.23789951
13:
             ch.home. 0.21296067
14:
             ru.home. 0.19720468
15: