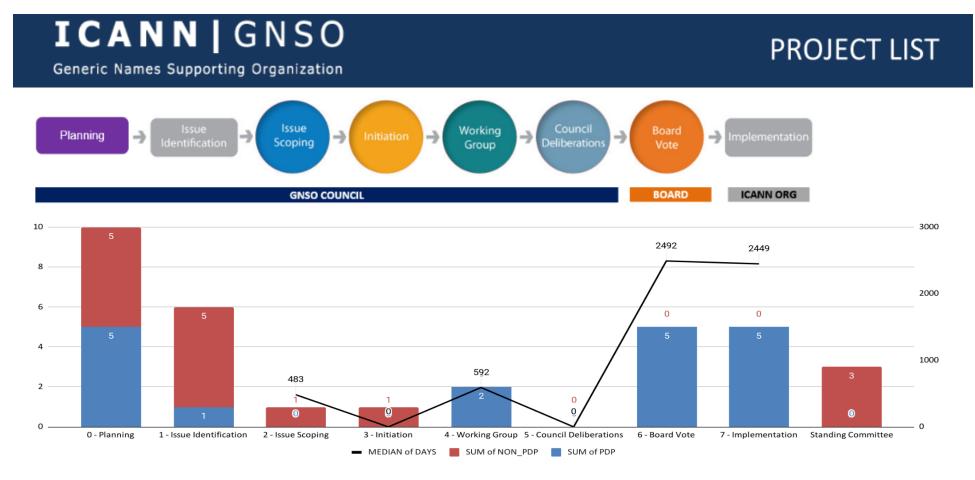

# GNSO Council Meeting Date: 17 November 2022

| PROGRAM        | PROJECT CODE       | PROJECT                                                               | PHASE                       | DAYS        | %COMP  | STATUS | HEALTH |
|----------------|--------------------|-----------------------------------------------------------------------|-----------------------------|-------------|--------|--------|--------|
| Operations     | ADR                | Program Planning + Action Decision Radar                              | 0 - Planning                |             | -      |        | -      |
| Operations     | A_ls               | GNSO Council Action Items                                             | 1 - Issue Identification    |             | -      | -      | -      |
| RDDS           | <u>RDA_ST</u>      | Registration Data Accuracy - Scoping Team                             | 2 - Issue Scoping           | 483         | 78%    |        |        |
| RDDS           | WPIAG              | WHOIS Procedure Implementation Advisory Group                         | 3 - Initiation              | 0           | -      |        | -      |
| IDNs           | EPDP_IDN           | EPDP: Internationalized Domain Names                                  | 4 - Working Group           | 546         | 26%    |        |        |
| Transfers      | TPR P1             | PDP: Transfer Policy Review Phase 1                                   | 4 - Working Group           | 637         | 58%    |        |        |
|                |                    | -none                                                                 | 5 - Council Deliberations   | 0           | -      | -      | -      |
| IGO            | EPDP_SCRP_IGO      | EPDP: Specific Curative Rights Protections for Intergovernmental Orgs | 6 - Board Vote              | 1029        | -      | -      | -      |
| gTLD           | <u>SubPro</u>      | PDP: New gTLD Subsequent Procedures PDP                               | 6 - Board Vote              | 2492        | -      | -      | -      |
| RDDS           | EPDP_P2            | EPDP: Standardized System for Access & Disclosure - Phase 2           | 6 - Board Vote              | 1354        | -      | -      | -      |
| IGO            | IGO_CRPM           | PDP: Curative Rights Protections for IGO/INGOs                        | 6 - Board Vote              | 3087        | -      | -      | -      |
| IGO            | IGO_INGO2          | PDP: Protection of International Organization Names in All gTLDs      | 6 - Board Vote              | 3654        | -      | -      | -      |
| RDDS           | EPDP_P2A_IRT       | IRT: Temporary Specification on gTLD Registration Data - Phase 2A     | 7 - Implementation          | 757         | TBD    |        | -      |
| RPM            | <u>RPM_P1_IRT</u>  | IRT: Review of All Rights Protection Mechanisms in All gTLDs          | 7 - Implementation          | 2449        | TBD    |        | -      |
| RDDS           | EPDP_P1_IRT        | IRT: Registration Data Policy Implementation                          | 7 - Implementation          | 1630        | 59%    |        | -      |
| RDDS           | PPSAI_IRT          | IRT: Privacy & Proxy Services Accreditation Issues                    | 7 - Implementation          | 3654        | 50%    |        | -      |
| RDDS           | <u>T&amp;T_IRT</u> | IRT: Translation/Transliteration of gTLD Registration Data            | 7 - Implementation          | 3298        | 50%    |        | -      |
| Operations     | <u>SCBO</u>        | Standing Committee on Budget and Operations                           | Standing Committee          |             | -      | -      | -      |
| Operations     | <u>SSC</u>         | Standing Selection Committee                                          | Standing Committee          |             | -      | -      | -      |
| Operations     |                    | Committee for Overseeing & Implementing Continuous Improvement        | Standing Committee          |             | -      | -      | -      |
| gTLD           | <u>SubPro_GGP</u>  | GGP: New gTLD Subsequent Procedures - Applicant Support               | Other Projects              | 84          | 0%     |        |        |
| Accountability | <u>GEO</u>         | Geo Regions Review                                                    | Other Projects              |             | -      | -      | -      |
|                |                    | STATUS: Planned On-schedule ORevised schedule                         | schedule 🔶 Target will be r | nissed 🚫 Oi | n-hold |        |        |