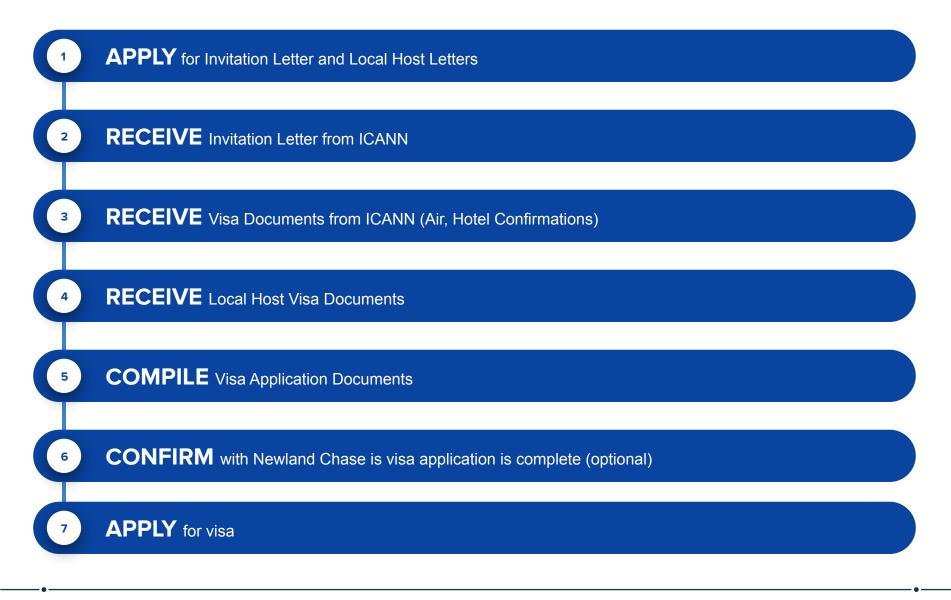

#### **Visa Process**

### **Visa Documents**

| 1 Local Host | Local Host Letter |
|--------------|-------------------|
|              |                   |

| <ul> <li>Hotel confirmation for visa purposes</li> <li>Japanese version of the invitation letter</li> </ul> | 2 | ICANN | • | Flight confirmation for visa purposes<br>Hotel confirmation for visa purposes<br>Japanese version of the invitation letter |  |
|-------------------------------------------------------------------------------------------------------------|---|-------|---|----------------------------------------------------------------------------------------------------------------------------|--|
|-------------------------------------------------------------------------------------------------------------|---|-------|---|----------------------------------------------------------------------------------------------------------------------------|--|

| 3 Newland Chase<br>(optional) | <ul> <li>Provide instructions on how to obtain a visa.</li> <li>Quality check your visa application and supporting materials to ensure it is complete.</li> </ul> |
|-------------------------------|-------------------------------------------------------------------------------------------------------------------------------------------------------------------|
|-------------------------------|-------------------------------------------------------------------------------------------------------------------------------------------------------------------|