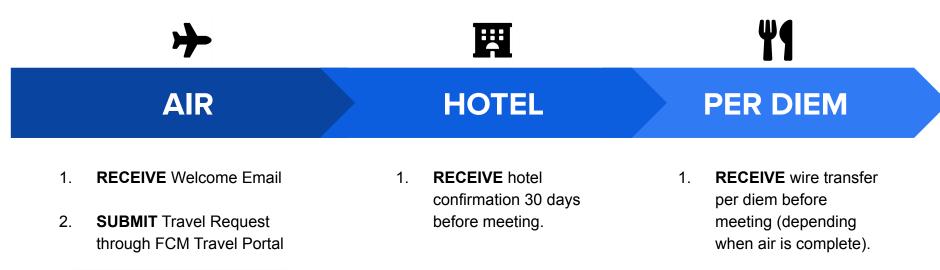

## **Travel Booking Process**

Travelers provide their preferred airlines/group, itineraries, routing, etc.

- 3. **RECEIVE** Proposed itinerary from FCM
- 4. **REVIEW & APPROVE** proposed itinerary
- 5. **RECEIVE** final itinerary