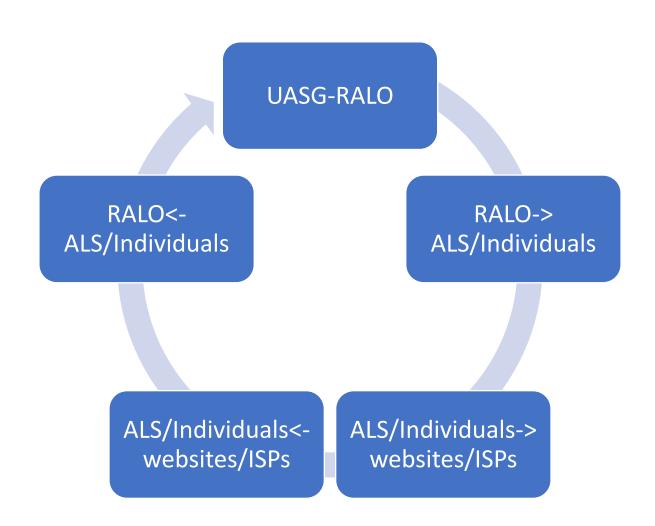

## What does outreach look like? AKA The Usual Suspects

- Blogs
- Social Media
- Webinars
- Events
- Email
- Newsletters
- UASG tools & content

- UASG acts as SME (Subject Matter Expert)
- Staff facilitates connection between RALOs and local UASG representatives
- RALO leadership and UASG present at monthly RALO meeting (with plans for follow-up mentions).
- RALOs and UASG map out communication plan.
- Get commitments from stakeholders
- Execute with the expectation that end users will be communicating back up the chain