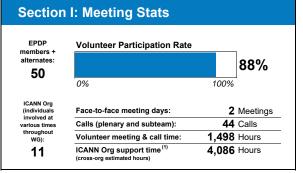

cification for gTLD Registration Data - Phase 2

Fact sheet as of: 31-Aug-2019

## Overview:

Following the adoption by the ICANN Board of a temporary specification on gTLD Registration Data to enable contracted parties to continue to comply with existing ICANN contractual requirements and with communitydeveloped policies as they relate to WHOIS, while also complying with the European Union's General Data Protection Regulation (GDPR), a oneyear policy development process was initiated to confirm whether or not the temporary specification should become a consensus policy.

Wiki Page:

Chair:

Liaison:

Vice-Chair(s):

Email Archive:

The GNSO Council adopted the Final Report during its Special Council meeting on 4 March 2019 and provided its non-objection to the commencement of Phase 2.





| Section | ll: Financia | Resources |
|---------|--------------|-----------|
|         |              |           |

|                                  |      | FY19,20     |      | ,20 Budget   | -  | ommitted<br>FY19,20 |     | Remaining   |    | al Expenses: | Tot | al Spent and   |
|----------------------------------|------|-------------|------|--------------|----|---------------------|-----|-------------|----|--------------|-----|----------------|
| Direct Costs (1)                 | Appr | oved Budget | Spen | t to Date(3) | S  | ervices(4)          | FY1 | 9,20 Budget | W  | G to Date    | Com | mitted to Date |
| EPDP<br>Professional<br>Services | \$   | 161,000     | \$   | 7,683        | \$ | 0                   | \$  | 153,317     | \$ | 7,683        | \$  | 7,683          |