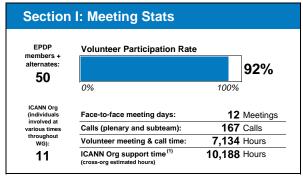

gistration Data - Phase 2

Janis Karklins

Rafik Dammak

n/a

Wiki: https://community.icann.org/x/6BdIBg

## Overview:

Following the adoption by the ICANN Board of a temporary specification on qTLD Registration Data to enable contracted parties to continue to comply with existing ICANN contractual requirements and with communitydeveloped policies as they relate to WHOIS, while also complying with the European Union's General Data Protection Regulation (GDPR), a oneyear policy development process was initiated to confirm whether or not the temporary specification should become a consensus policy.

Chair:

Liaison:

Vice-Chair(s):

The GNSO Council adopted the Final Report during its Special Council meeting on 4 March 2019 and provided its non-objection to the commencement of Phase 2.







<sup>(1)</sup> Does not include time for Executives, Legal, IT Personnel and Other Organizational Support

| Direct Costs (1)  EPDP Professional Services | FY19,20 Approved<br>Budget |         | FY19,20 Budget<br>Spent to Date(3) |         | Committed<br>FY19,20<br>Services(4) |   | Remaining FY19,20<br>Budget |         | Actual Expenses:<br>WG to Date |         | Total Spent and<br>Committed to Date |         |
|----------------------------------------------|----------------------------|---------|------------------------------------|---------|-------------------------------------|---|-----------------------------|---------|--------------------------------|---------|--------------------------------------|---------|
|                                              | \$