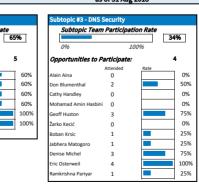

| Member                                       | SO/AC                  | Attended              | Apologies       | No RSVP | Participation Rate |      |
|----------------------------------------------|------------------------|-----------------------|-----------------|---------|--------------------|------|
| Alain Aina                                   | ccNSO                  | 25                    | 6               | 6       |                    | 68%  |
| Noorul Ameen                                 | GAC                    | 17                    | 8               | 12      |                    | 46%  |
| Kerry-Ann Barrett                            | GAC                    | 24                    | 10              | 3       |                    | 65%  |
| Mohamad Amin Hasbini                         | GAC                    | 12                    | 14              | 11      |                    | 32%  |
| Geoff Huston (Resigned 18 Aug 201            | SSAC                   | 17                    | 13              | 7       |                    | 52%  |
| Žarko Kecić                                  | ccNSO                  | 31                    | 5               | 1       |                    | 84%  |
| Boban Krsic                                  | ccNSO                  | 22                    | 15              | 0       |                    | 59%  |
| Denise Michel                                | GNSO                   | 34                    | 1               | 2       |                    | 92%  |
| Jabhera Matogoro                             | At-Large               | 32                    | 4               | 1       |                    | 86%  |
| Eric Osterweil                               | RSSAC                  | 31                    | 2               | 4       |                    | 84%  |
| Ramkrishna Pariyar                           | At-Large               | 30                    | 6               | 1       |                    | 81%  |
| Kaveh Ranjbar, Board Member                  | Board                  | 33                    | 1               | 3       |                    | 89%  |
| Norm Ritchie (appointed 24 Aug 2017)         | GNSO                   | 13                    | 0               | 2       |                    | 87%  |
| Rao Naveed Bin Rais (appointed 28 Feb)       | GNSO                   | 8                     | 1               | 0       |                    | 89%  |
| Scott McCormick (appointed 14 Apr)           | GNSO                   | 7                     | 2               | 0       |                    | 78%  |
| Laurin Weissinger (appointed 14 Apr)         | At-Large               | 9                     | 0               | 0       |                    | 100% |
| KC Claffy (appointed 14 Apr)                 | SSAC                   | 6                     | 0               | 3       |                    | 67%  |
| Russ Housley (appointed 18 Jun)              | SSAC                   | 5                     | 1               | 3       |                    | 56%  |
| *Opportunities to participate include plenar | y and face-to-face mee | etings. Total opportu | nities to date: | 37      |                    |      |
| James Gannon (Resigned 8 Dec 2017)           | GNSO                   | 16                    | 9               | 3       |                    | 57%  |
| Cathy Handley (resigned 3 Oct 2017)          | RSSAC                  | 18                    | 4               | 3       |                    | 72%  |
| Emily Taylor (resigned 16 July 2017)         | GNSO                   | 14                    | 4               | 0       |                    | 78%  |
| Don Blumenthal (resigned 14 Apr 2018)        | SSAC                   | 14                    | 8               | 2       |                    | 64%  |