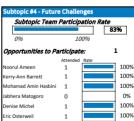

| Member                                       | SO/AC                  | Attended              | Apologies       | No RSVP | Participation Rate |      |
|----------------------------------------------|------------------------|-----------------------|-----------------|---------|--------------------|------|
| Alain Aina                                   | ccNSO                  | 25                    | 6               | 6       |                    | 68%  |
| Noorul Ameen                                 | GAC                    | 17                    | 8               | 12      |                    | 46%  |
| Kerry-Ann Barrett                            | GAC                    | 24                    | 10              | 3       |                    | 65%  |
| Mohamad Amin Hasbini                         | GAC                    | 12                    | 14              | 11      |                    | 32%  |
| Geoff Huston (Resigned 18 Aug 201            | SSAC                   | 17                    | 13              | 7       |                    | 52%  |
| Žarko Kecić                                  | ccNSO                  | 31                    | 5               | 1       |                    | 84%  |
| Boban Krsic                                  | ccNSO                  | 22                    | 15              | 0       |                    | 59%  |
| Denise Michel                                | GNSO                   | 34                    | 1               | 2       |                    | 92%  |
| Jabhera Matogoro                             | At-Large               | 32                    | 4               | 1       |                    | 86%  |
| Eric Osterweil                               | RSSAC                  | 31                    | 2               | 4       |                    | 84%  |
| Ramkrishna Pariyar                           | At-Large               | 30                    | 6               | 1       |                    | 81%  |
| Kaveh Ranjbar, Board Member                  | Board                  | 33                    | 1               | 3       |                    | 89%  |
| Norm Ritchie (appointed 24 Aug 2017)         | GNSO                   | 13                    | 0               | 2       |                    | 87%  |
| Rao Naveed Bin Rais (appointed 28 Feb)       | GNSO                   | 8                     | 1               | 0       |                    | 89%  |
| Scott McCormick (appointed 14 Apr)           | GNSO                   | 7                     | 2               | 0       |                    | 78%  |
| Laurin Weissinger (appointed 14 Apr)         | At-Large               | 9                     | 0               | 0       |                    | 100% |
| KC Claffy (appointed 14 Apr)                 | SSAC                   | 6                     | 0               | 3       |                    | 67%  |
| Russ Housley (appointed 18 Jun)              | SSAC                   | 5                     | 1               | 3       |                    | 56%  |
| *Opportunities to participate include plenar | y and face-to-face mee | etings. Total opportu | nities to date: | 37      |                    |      |
| James Gannon (Resigned 8 Dec 2017)           | GNSO                   | 16                    | 9               | 3       |                    | 57%  |
| Cathy Handley (resigned 3 Oct 2017)          | RSSAC                  | 18                    | 4               | 3       |                    | 72%  |
| Emily Taylor (resigned 16 July 2017)         | GNSO                   | 14                    | 4               | 0       |                    | 78%  |
| Don Blumenthal (resigned 14 Apr 2018)        | SSAC                   | 14                    | 8               | 2       |                    | 64%  |